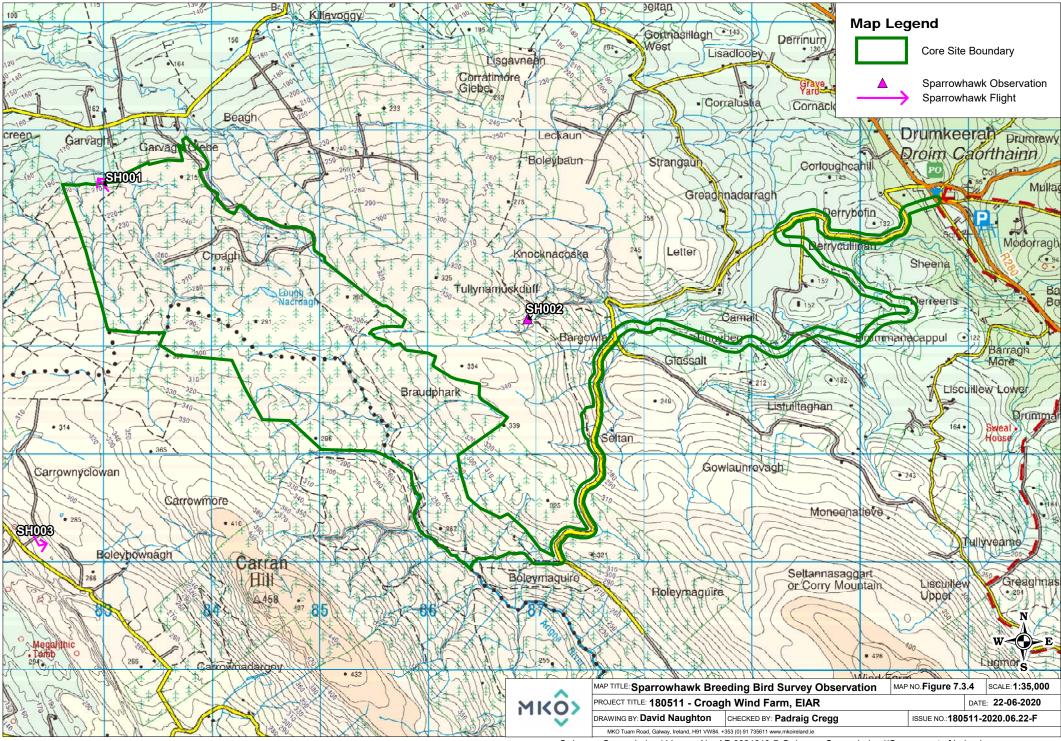

### Table 1-30 Sparrowhawk Breeding Raptor Survey Data

| Map Ref.<br>No. | Date       | RVP  | Species     | No.<br>of<br>Birds | Time of<br>flight | Duration<br>of flight<br>(s) | Notes on habitat and activity                            | Comments                                                                                                                                                             | Surveyor |
|-----------------|------------|------|-------------|--------------------|-------------------|------------------------------|----------------------------------------------------------|----------------------------------------------------------------------------------------------------------------------------------------------------------------------|----------|
| SH001           | 13/04/2018 | VP_A | Sparrowhawk | 1                  | 15:37:00          | 13                           | GS4, (Wet grassland) WD4,<br>(Conifer plantation) Flying | Sparrowhawk seen flying low over the<br>ground, perched on a tree briefly (facing<br>away) then flew off low again through the<br>trees into the conifer plantation. | LD       |
| SH002           | 19/04/2018 | VP_B | Sparrowhawk | 1                  | 14:04:00          | 25                           | WD4, (Conifer plantation) Flying                         | Sparrowhawk also seen at VP-B flying long<br>and low from west to east, over the conifers<br>out of view.                                                            | LD       |

| Map Ref.<br>No. | Date       | RVP  | Species     | No.<br>of<br>Birds | Time of flight | Duration<br>of flight<br>(s) | Notes on habitat and activity                                                                                   | Comments                                                                                                                                        | Surveyor |
|-----------------|------------|------|-------------|--------------------|----------------|------------------------------|-----------------------------------------------------------------------------------------------------------------|-------------------------------------------------------------------------------------------------------------------------------------------------|----------|
| SH003           | 08/05/2018 | VP-A | Sparrowhawk | 1                  | 09:09:00       | 3                            | WD4, (Conifer plantation) Flying into and between trees.                                                        | Sparrowhawk seen again near VP-A around<br>75m south-west of the vantage point. Seen<br>briefly flying through the conifers and out<br>of view. | LD       |
| SH004           | 12/05/2018 | VP-B | Sparrowhawk | 1                  | 10:43:00       | 8                            | WD4, (Conifer plantation) GS4,<br>(Wet grassland) Flying low.                                                   | Sparrowhawk seen flying low over (east) the<br>conifers, being mobbed by a Hooded<br>Crow, before landing in the trees and out of<br>view.      | LD       |
| SH005           | 12/05/2018 | N/A  | Sparrowhawk | 1                  | 07:14:00       | 7                            | GS4, (Wet grassland) Flying low.                                                                                | Sparrowhawk seen flying low over fields and grassland on the way to the VP.                                                                     | LD       |
| SH006           | 26/05/2018 | VP-A | Sparrowhawk | 1                  | 08:32:00       | 5                            | GS4, (Wet grassland) WD4,<br>(Conifer plantation) Flying low.                                                   | Sparrowhawk seen in flight parallel to a<br>hillside and broadleaf trees, with conifers<br>behind them. Flew from east to west out of<br>view.  | LD       |
| SH007           | 17/07/2018 | BRS  | Sparrowhawk | 2                  | 13:08:00       | 220                          | WD4, (Conifer plantation) Pair soaring                                                                          | Male and female                                                                                                                                 | ED       |
| SH008           | 18/07/2018 | BRS  | Sparrowhawk | 1                  | 14:10:00       | 50                           | WD4, (Conifer plantation) Male soaring                                                                          | Adult Male                                                                                                                                      | ED       |
| SH009           | 19/07/2018 | BRS  | Sparrowhawk | 1                  | 11:40:00       | 35                           | WD4, (Conifer plantation) Female soaring                                                                        | Female                                                                                                                                          | ED       |
| SH0010          | 22/05/2019 | 1    | Sparrowhawk | 1                  | 10:35:00       | 35                           | WD4, (Conifer plantation) GS4,<br>(Wet grassland) HH1, (Dry<br>siliceous heath) Travelling and<br>being mobbed. | Sparrowhawk seen shortly after, being mobbed by a Hooded Crow.                                                                                  | LD       |
| SH0011          | 22/05/2019 | 1    | Sparrowhawk | 1                  | 10:58:00       | 24                           | GS4, (Wet grassland) HH1, (Dry siliceous heath) Travelling.                                                     | Sparrowhawk seen again flying over the moorland and out of view into a section of conifers.                                                     | LD       |
| SH0012          | 24/05/2019 | 1    | Sparrowhawk | 1                  | 11:18:00       | 11                           | GS4, (Wet grassland) WD4,<br>(Conifer plantation) Travelling,<br>flying into trees.                             | Sparrowhawk seen in flight over conifers<br>from VP9, before it landed in the trees and<br>out of view.                                         | LD       |
| LD101           | 01/06/2019 | 6    | Sparrowhawk | 1                  | 11:17:00       | 5                            | GS4, (Wet grassland) WD4,<br>(Conifer plantation) Travelling                                                    | Brief view of a Sparrrowhawk flying over farmland through scrub.                                                                                | LD       |