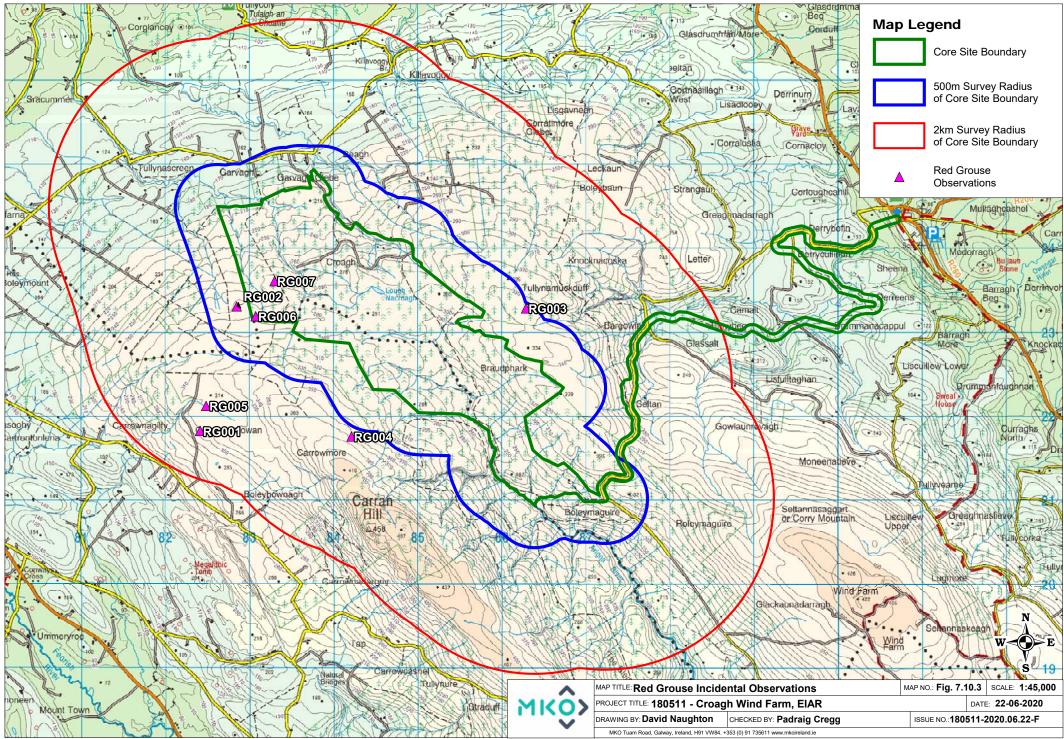

Table 1-19 Woodcock Vantage Point Survey Observation

| Map<br>Ref.<br>No. | Date       | VP | Species  | No.<br>of<br>Birds | Time of<br>flight | Duration<br>of flight<br>(s) | Duration<br>Within<br>500m<br>Buffer of<br>Site<br>Boundary | Duration<br>Outside | Band<br>1 (0-<br>10m) | Band<br>2<br>(10-<br>25m) | Band<br>3<br>PCH<br>(25-<br>175m) | Band 4<br>(>175m) | Notes on<br>habitat<br>and<br>activity            | Comments | Surveyor |
|--------------------|------------|----|----------|--------------------|-------------------|------------------------------|-------------------------------------------------------------|---------------------|-----------------------|---------------------------|-----------------------------------|-------------------|-------------------------------------