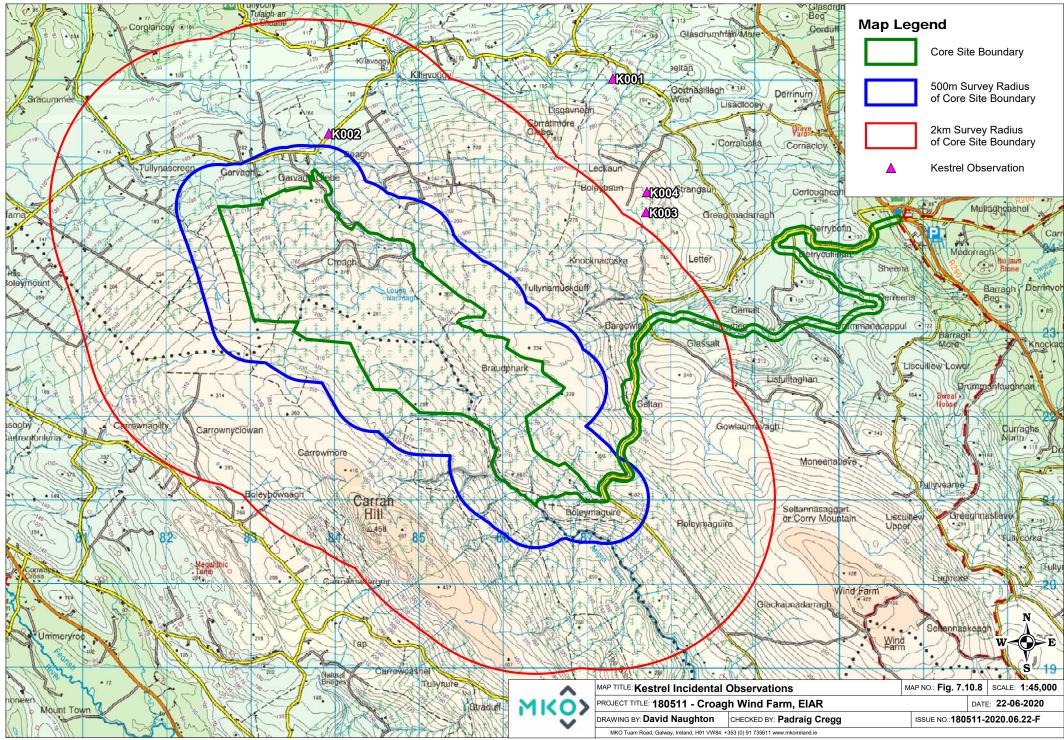

### Table 1-35 kestrel Incidental Observations

| Map Ref.<br>No. | Date       | Survey Type              | Location | Species | No. of<br>Individuals | Notes                         | Surveyor |
|-----------------|------------|--------------------------|----------|---------|-----------------------|-------------------------------|----------|
|                 | 17/10/2018 | Hen Harrier Roost Survey | HHVP3    | Kestrel | 1                     | Female adult hunting          | AOD      |
|                 | 19/10/2018 | Hen Harrier Roost Survey | HHVP2    | Kestrel | 1                     | Male flew into snipe flock    | AOD      |
|                 | 11/12/2018 | Hen Harrier Roost Survey | HHVP4    | Kestrel | 1                     | Hunting at edge of plantation | JK       |

| Map Ref.<br>No. | Date       | Survey Type              | Location | Species | No. of<br>Individuals | Notes   | Surveyor |
|-----------------|------------|--------------------------|----------|---------|-----------------------|---------|----------|
|                 | 10/01/2019 | Hen Harrier Roost Survey | HHVP4    | Kestrel | 1                     | Hunting | JK       |