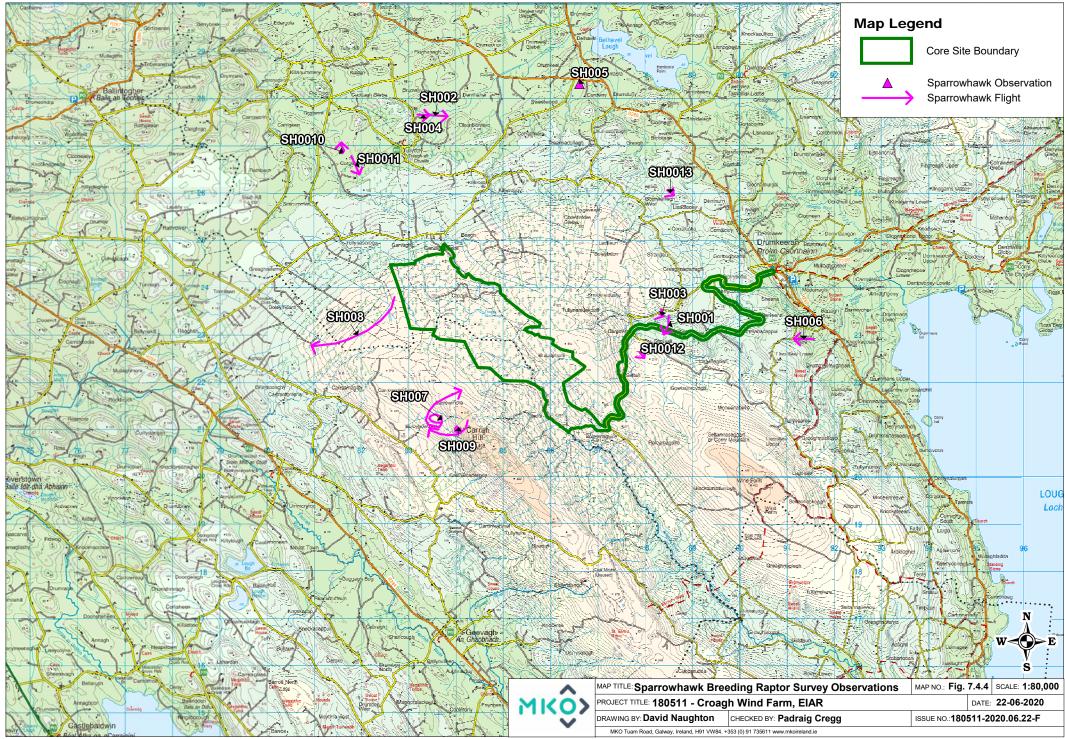

| Map Ref.<br>No. | Date       | RVP  | Species     | No.<br>of<br>Birds | Time of flight | Duration<br>of flight<br>(s) | Notes on habitat and activity                                                                                   | Comments                                                                                                                                        | Surveyor |
|-----------------|------------|------|-------------|--------------------|----------------|------------------------------|-----------------------------------------------------------------------------------------------------------------|-------------------------------------------------------------------------------------------------------------------------------------------------|----------|
| SH003           | 08/05/2018 | VP-A | Sparrowhawk | 1                  | 09:09:00       | 3                            | WD4, (Conifer plantation) Flying into and between trees.                                                        | Sparrowhawk seen again near VP-A around<br>75m south-west of the vantage point. Seen<br>briefly flying through the conifers and out<br>of view. | LD       |
| SH004           | 12/05/2018 | VP-B | Sparrowhawk | 1                  | 10:43:00       | 8                            | WD4, (Conifer plantation) GS4,<br>(Wet grassland) Flying low.                                                   | Sparrowhawk seen flying low over (east) the<br>conifers, being mobbed by a Hooded<br>Crow, before landing in the trees and out of<br>view.      | LD       |
| SH005           | 12/05/2018 | N/A  | Sparrowhawk | 1                  | 07:14:00       | 7                            | GS4, (Wet grassland) Flying low.                                                                                | Sparrowhawk seen flying low over fields and grassland on the way to the VP.                                                                     | LD       |
| SH006           | 26/05/2018 | VP-A | Sparrowhawk | 1                  | 08:32:00       | 5                            | GS4, (Wet grassland) WD4,<br>(Conifer plantation) Flying low.                                                   | Sparrowhawk seen in flight parallel to a<br>hillside and broadleaf trees, with conifers<br>behind them. Flew from east to west out of<br>view.  | LD       |
| SH007           | 17/07/2018 | BRS  | Sparrowhawk | 2                  | 13:08:00       | 220                          | WD4, (Conifer plantation) Pair soaring                                                                          | Male and female                                                                                                                                 | ED       |
| SH008           | 18/07/2018 | BRS  | Sparrowhawk | 1                  | 14:10:00       | 50                           | WD4, (Conifer plantation) Male soaring                                                                          | Adult Male                                                                                                                                      | ED       |
| SH009           | 19/07/2018 | BRS  | Sparrowhawk | 1                  | 11:40:00       | 35                           | WD4, (Conifer plantation) Female soaring                                                                        | Female                                                                                                                                          | ED       |
| SH0010          | 22/05/2019 | 1    | Sparrowhawk | 1                  | 10:35:00       | 35                           | WD4, (Conifer plantation) GS4,<br>(Wet grassland) HH1, (Dry<br>siliceous heath) Travelling and<br>being mobbed. | Sparrowhawk seen shortly after, being mobbed by a Hooded Crow.                                                                                  | LD       |
| SH0011          | 22/05/2019 | 1    | Sparrowhawk | 1                  | 10:58:00       | 24                           | GS4, (Wet grassland) HH1, (Dry siliceous heath) Travelling.                                                     | Sparrowhawk seen again flying over the moorland and out of view into a section of conifers.                                                     | LD       |
| SH0012          | 24/05/2019 | 1    | Sparrowhawk | 1                  | 11:18:00       | 11                           | GS4, (Wet grassland) WD4,<br>(Conifer plantation) Travelling,<br>flying into trees.                             | Sparrowhawk seen in flight over conifers<br>from VP9, before it landed in the trees and<br>out of view.                                         | LD       |
| LD101           | 01/06/2019 | 6    | Sparrowhawk | 1                  | 11:17:00       | 5                            | GS4, (Wet grassland) WD4,<br>(Conifer plantation) Travelling                                                    | Brief view of a Sparrrowhawk flying over farmland through scrub.                                                                                | LD       |