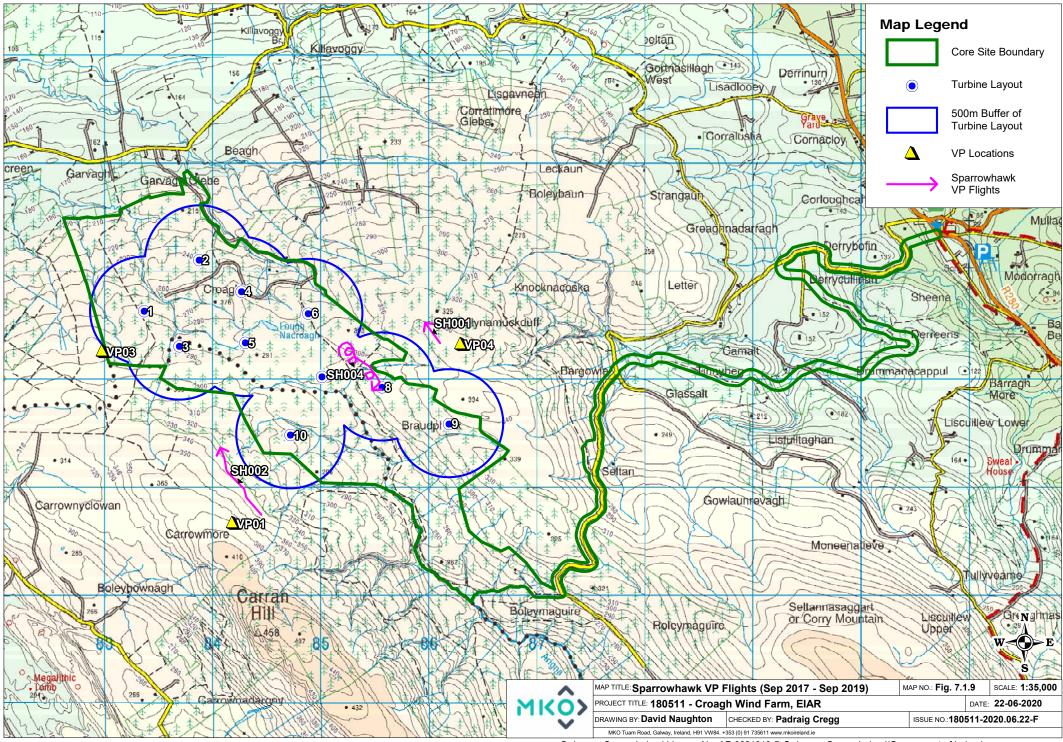

#### Table 1-28 Sparrowhawk Vantage Point Survey Data

| Map<br>Ref.<br>No. | Date       | VP | Species     | No. of<br>Birds | Time of<br>flight | Duration<br>of flight<br>(s) | Duration<br>Within<br>500m<br>Buffer of<br>Site<br>Boundary | Duration<br>Outside | Band 1<br>(0-10m) | Band 2<br>(10-25m) | Band 3<br>PCH (25-<br>175m) | Band 4<br>(>175m) | Notes on habitat and activity                                                                       | Comments     | Surveyor |
|--------------------|------------|----|-------------|-----------------|-------------------|------------------------------|-------------------------------------------------------------|---------------------|-------------------|--------------------|-----------------------------|-------------------|-----------------------------------------------------------------------------------------------------|--------------|----------|
| SHOOL              | 12/00/0010 |    | S 1. 1      | 1               | 16 10 00          | 10                           |                                                             | 10                  |                   | 10                 |                             |                   | WD4, (Conifer                                                                                       |              | DM       |
| SH001              | 13/08/2018 | 4  | Sparrowhawk | 1               | 16:10:00          | 10                           |                                                             | 10                  |                   | 10                 |                             |                   | plantation) hunting in conifers                                                                     |              | DM       |
| SH002              | 23/10/2018 | 1  | Sparrowhawk | 1               | 15:30:00          | 40                           |                                                             | 40                  | 40                |                    |                             |                   | WD4, (Conifer<br>plantation) GS4, (Wet<br>grassland) Hunting<br>perched                             | Female adult | AOD      |
| SH004              | 13/06/2019 | 4  | Sparrowhawk | 1               | 14:01''08         | 118                          | 118                                                         |                     |                   |                    | 110                         | 8                 | WD4, (Conifer<br>plantation) Soaring<br>before disappearing<br>from view after rising<br>above PCH. |              | PW       |