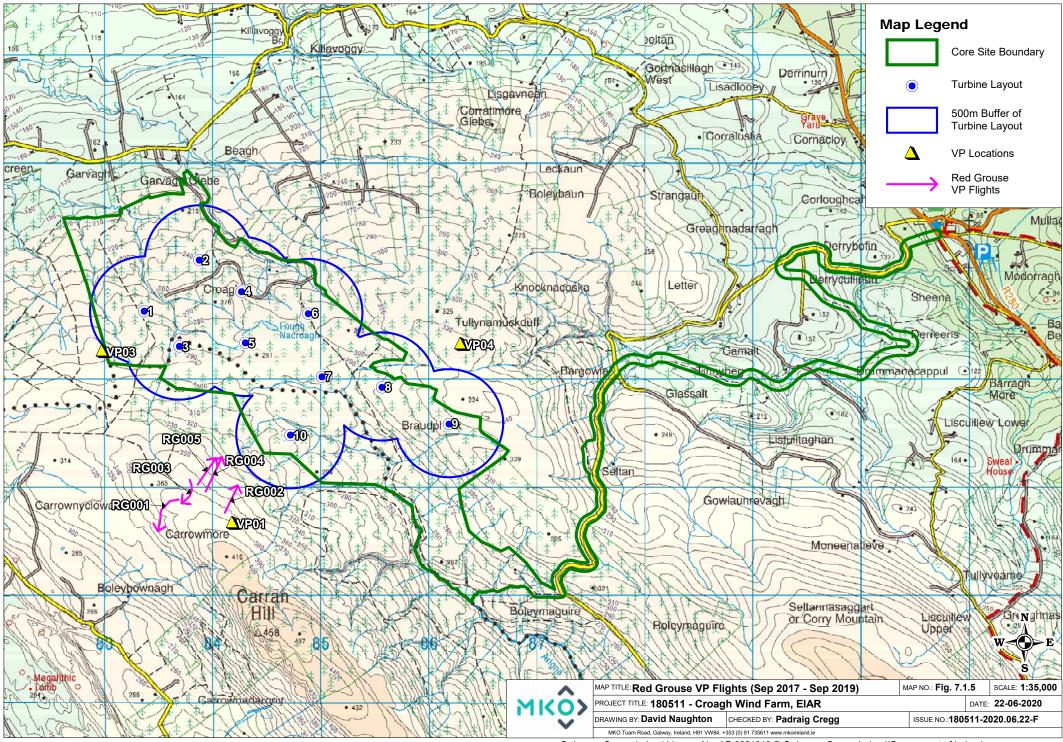

Table 1-19 Woodcock Vantage Point Survey Observation

| Map<br>Ref.<br>No. | Date       | VP | Species  | No.<br>of<br>Birds | Time of<br>flight | Duration<br>of flight<br>(s) | Duration<br>Within<br>500m<br>Buffer of<br>Site<br>Boundary | Duration<br>Outside | Band<br>1 (0-<br>10m) | Band<br>2<br>(10-<br>25m) | Band<br>3<br>PCH<br>(25-<br>175m) | Band 4<br>(>175m) | Notes on<br>habitat<br>and<br>activity            | Comments | Surveyor |
|--------------------|------------|----|----------|--------------------|-------------------|------------------------------|-------------------------------------------------------------|---------------------|-----------------------|---------------------------|-----------------------------------|-------------------|-----------------------------