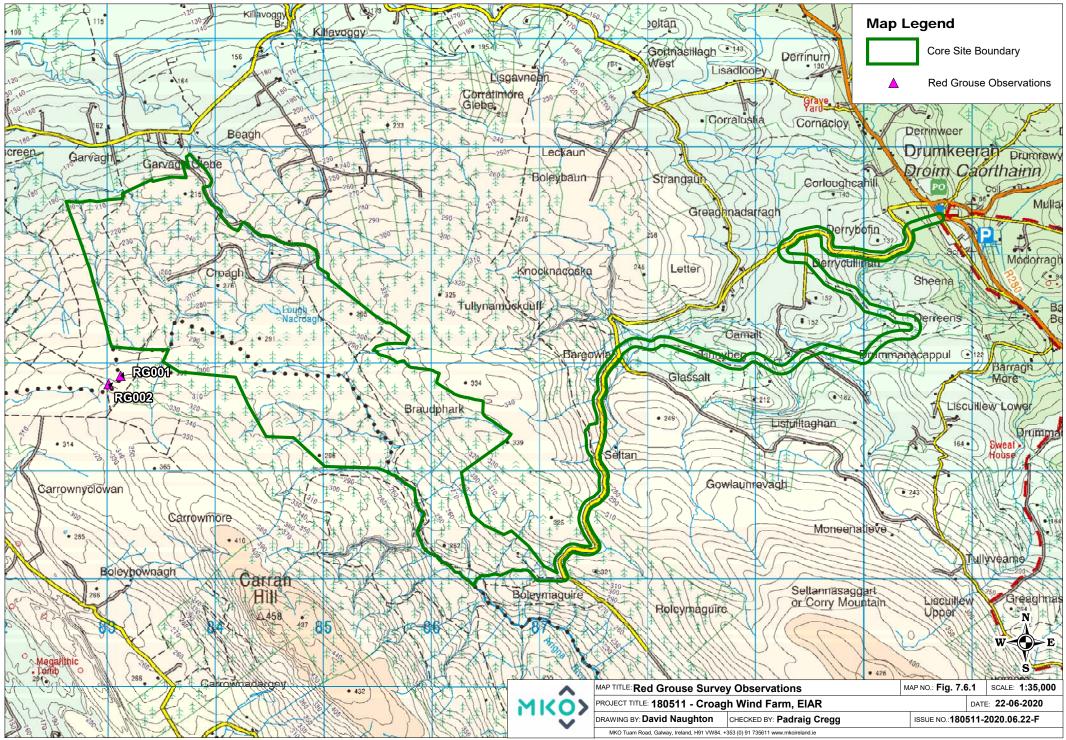

Table 1-19 Woodcock Vantage Point Survey Observation

| Map<br>Ref.<br>No. | Date       | VP | Species  | No.<br>of<br>Birds | Time of<br>flight | Duration<br>of flight<br>(s) | Duration<br>Within<br>500m<br>Buffer of<br>Site<br>Boundary | Duration<br>Outside | Band<br>1 (0-<br>10m) | Band<br>2<br>(10-<br>25m) | Band<br>3<br>PCH<br>(25-<br>175m) | Band 4<br>(>175m) | Notes on<br>habitat<br>and<br>activity            | Comments | Surveyor |
|--------------------|------------|----|----------|--------------------|-------------------|------------------------------|-------------------------------------------------------------|---------------------|-----------------------|---------------------------|-----------------------------------|-------------------|---------------------------------