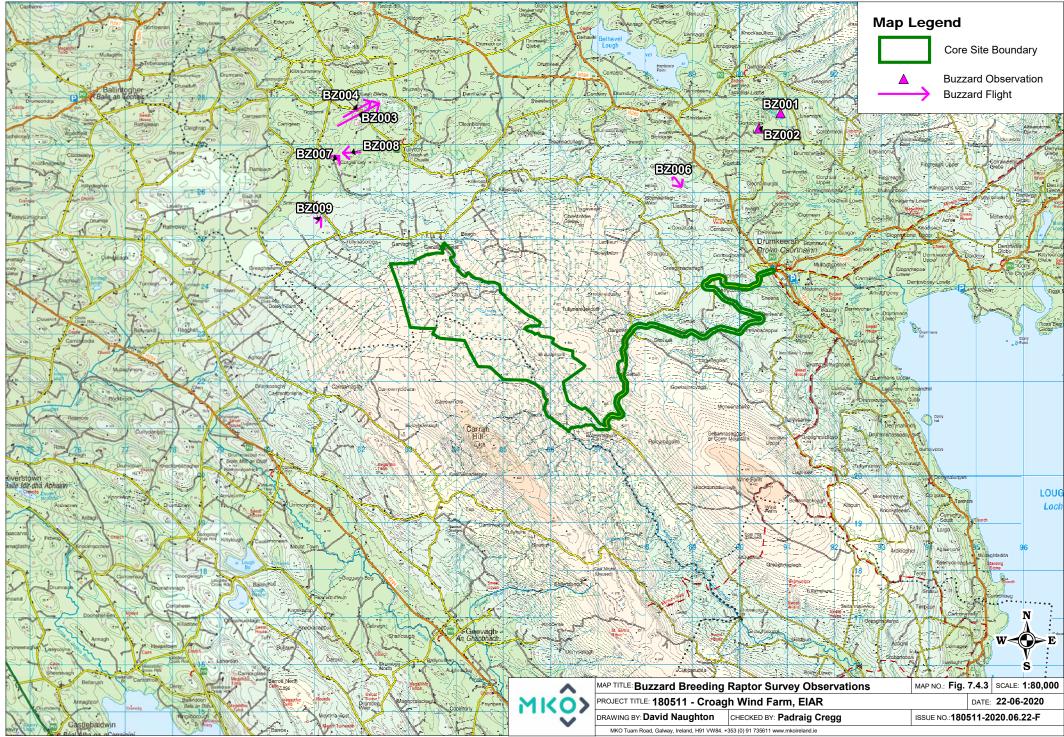

# Table 1-26 Buzzard Breeding Raptor Observations

| Map<br>Ref. No. | Date       | RVP  | Species | No. of<br>Birds | Time of<br>flight | Duration of<br>flight (s) | Notes on habitat and activity                                                     | Comments                                                                                                                                                                    | Surveyor |
|-----------------|------------|------|---------|-----------------|-------------------|---------------------------|-----------------------------------------------------------------------------------|-----------------------------------------------------------------------------------------------------------------------------------------------------------------------------|----------|
| BZ001           | 14/04/2018 | VP_B | Buzzard | 1               | 10:23:00          |                           | WD4, (Conifer plantation) GS4, (Wet grassland) Calling                            | Buzzard heard calling a few times behind the tall conifers in the distance, about 1km east of the VP-B.                                                                     | LD       |
| BZ002           | 06/05/2018 | VP-B | Buzzard | 1               | 13:36:00          |                           | WD4, (Conifer plantation) Calling                                                 | Buzzard heard calling again a couple of times,<br>from the same area s the last survey at VP-B<br>behind the tall conifers, but not seen. Approx.<br>Grid Ref: G 9040 2735. | LD       |
| BZ003           | 12/05/2018 | VP-C | Buzzard | 1               | 08:31:00          | 21                        | GS4, (Wet grassland) HH1, (Dry siliceous heath) WD4, (Conifer plantation) Soaring | Buzzard flying north-east over moorland, over a hill and out of view.                                                                                                       | LD       |
| BZ004           | 12/05/2018 | VP-C | Buzzard | 1               | 08:32:00          | 14                        | GS4, (Wet grassland) HH1, (Dry siliceous heath) WD4, (Conifer plantation) Soaring | Shortly followed by another Buzzard heading in the same direction. Presumably a pair.                                                                                       | LD       |

| Map<br>Ref. No. | Date       | RVP | Species | No. of<br>Birds | Time of<br>flight | Duration of<br>flight (s) | Notes on habitat and activity                                                                             | Comments                                                                                                                                                        | Surveyor |
|-----------------|------------|-----|---------|-----------------|-------------------|---------------------------|-----------------------------------------------------------------------------------------------------------|-----------------------------------------------------------------------------------------------------------------------------------------------------------------|----------|
| LD101           | 25/04/2019 | VP1 | Buzzard | 2               | 10:22:00          | 81                        | HH1, (Dry siliceous heath) WD4, (Conifer<br>plantation) GS4, (Wet grassland)<br>Travelling                | Saw a pair of Buzzard's travelling in flight. The<br>birds were flying south-west over moorland,<br>before dropping low over conifers. See map for<br>location. | LD       |
| BZ006           | 02/05/2019 | 6   | Buzzard | 2               | 10:38:00          | 16                        | GS4, (Wet grassland) WD4, (Conifer plantation) Soaring, then travelling                                   | Saw a pair of Buzzard's soaring initially, then<br>travelling in flight around 0.5km north-west of<br>VP6.                                                      | LD       |
| BZ007           | 22/05/2019 | 1   | Buzzard | 1               | 10:17:00          | 909                       | WD4, (Conifer plantation) GS4, (Wet<br>grassland) HH1, (Dry siliceous heath)<br>Travelling, then landing. | Buzzard seen in flight travelling over moorland.<br>It landed in trees for around 15 minutes, before<br>flying off again.                                       | LD       |
| BZ008           | 22/05/2019 | 1   | Buzzard | 1               | 10:32:00          | 26                        | WD4, (Conifer plantation) GS4, (Wet<br>grassland) HH1, (Dry siliceous heath)<br>Travelling.               | Second Buzzard seen flying from east to west, in the direction of the first bird seen above.                                                                    | LD       |
| LD102           | 02/06/2019 | 2   | Buzzard | 1               | 08:06:00          | 7                         | GS4, (Wet grassland) WD4, (Conifer plantation) Travelling                                                 | Buzzard seen briefly in flight before losing it<br>behind trees. It was travelling north-east towards<br>an area where a pair has been seen from VP1.           | LD       |