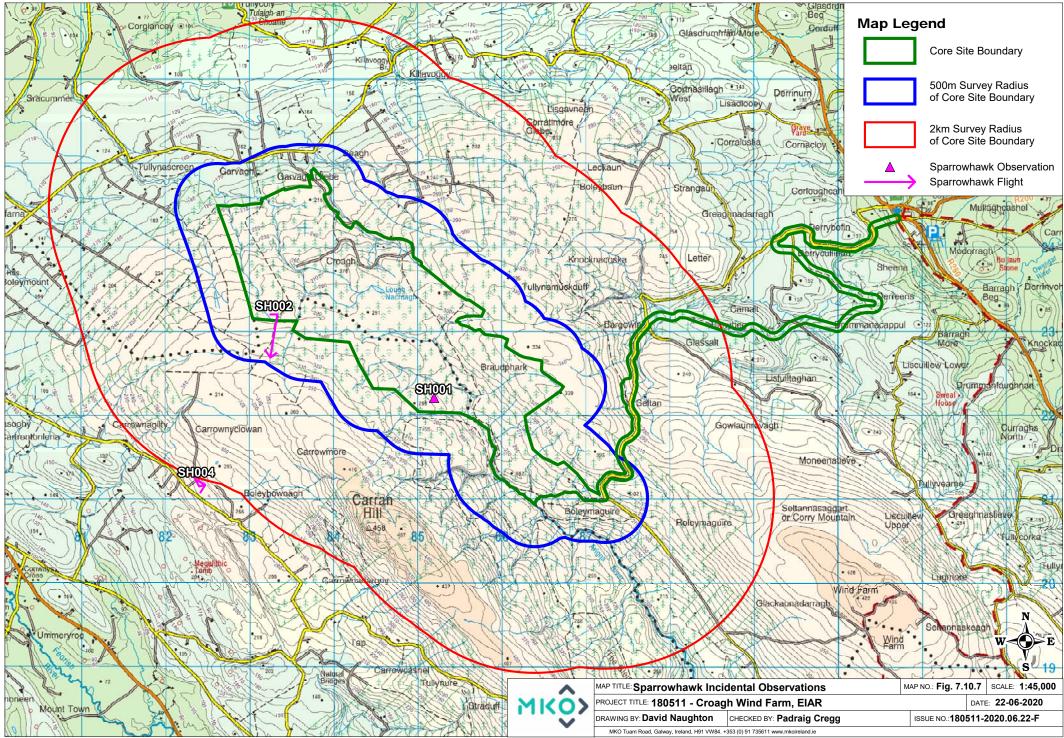

### Table 1-31 Sparrowhawk Incidental Observations

| Ref. No. | Date       | Survey Type              | Location                          | Species     | No. of<br>Individuals | Notes                                                             | Surveyor |
|----------|------------|--------------------------|-----------------------------------|-------------|-----------------------|-------------------------------------------------------------------|----------|
|          | 16/07/2019 | Breeding Bird Survey     | W                                 | Sparrowhawk | 1                     | Hunting. SH001                                                    | JK       |
|          | 08/01/2019 | Hen Harrier Roost Survey | 2                                 | Sparrowhawk | 1                     | Hunting Blackbird                                                 | JK       |
|          | 25/09/2017 | Vantage Point Survey     | Approx.<br>Grid Ref<br>G8520 2220 | Sparrowhawk | 1                     | Heard SH calling briefly in the distant conifer plantation at VP1 | LD       |
|          | 03/05/2018 | Vantage Point Survey     | VP6                               | Sparrowhawk | 1                     | 8:25 seen on break                                                | SF       |