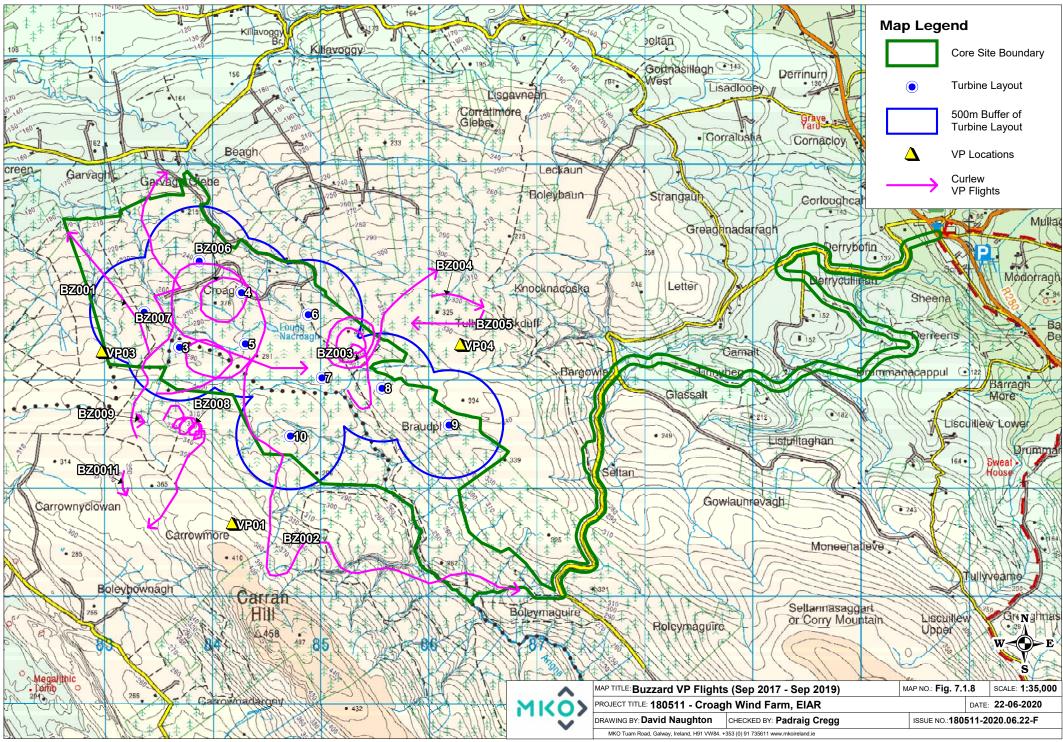

Ordnance Survey Ireland Licence No. AR 0021819 © Ordnance Survey Ireland/Government of Ireland

Table 1-21 Curlew Vantage Point Survey Flight

| Map<br>Ref<br>No. | Date       | VP | Species | No. of<br>Birds | Time of<br>flight | Duration<br>of flight<br>(s) | Duration<br>Within<br>500m of<br>Site<br>Boundary | Duration<br>Outside | Band 1<br>(0-10m) | Band 2<br>(10-25m) | Band 3<br>PCH (25-<br>175m) | Band 4<br>(>175m) | Notes on habitat<br>and activity | Comments | Surveyor |
|-------------------|------------|----|---------|-----------------|-------------------|------------------------------|---------------------------------------------------|---------------------|-------------------|--------------------|-----------------------------|-------------------|----------------------------------|----------|----------|
| CU00              | 29/04/2018 | 4  | Curlew  | 1               | 09:45:00          | 10                           | 0                                                 | 10                  |                   | 10                 |                             |                   | flying over conifers             |          | SF       |