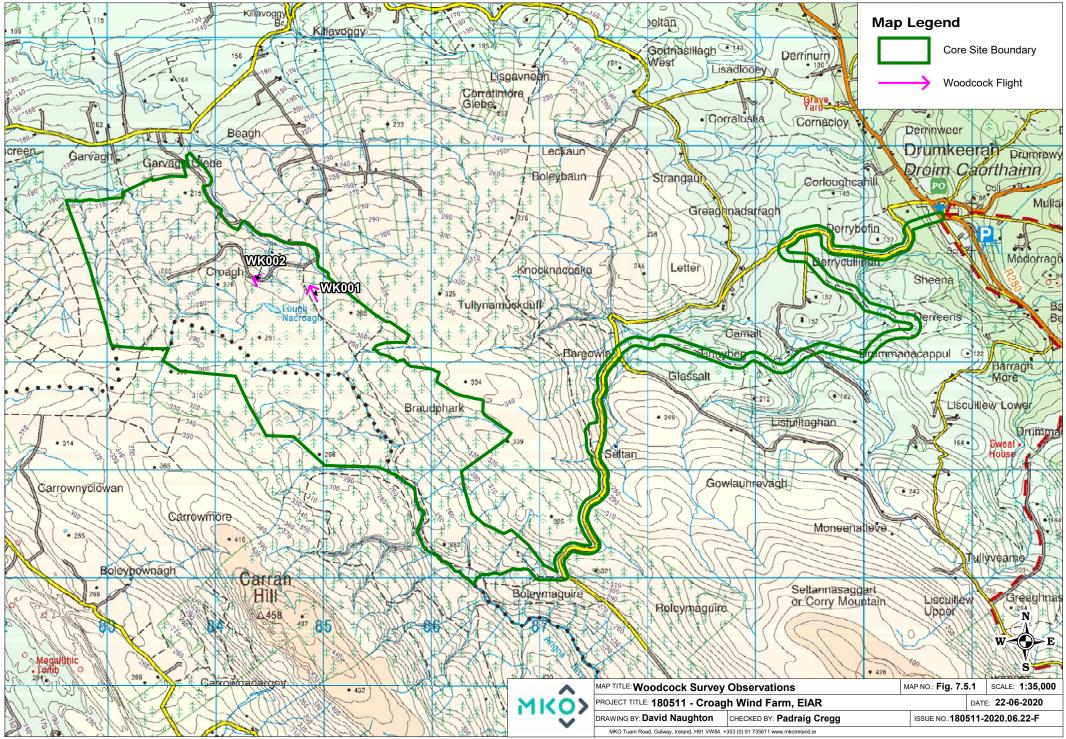

Table 1-19 Woodcock Vantage Point Survey Observation

| Map<br>Ref.<br>No. | Date       | VP | Species  | No.<br>of<br>Birds | Time of<br>flight | Duration<br>of flight<br>(s) | Duration<br>Within<br>500m<br>Buffer of<br>Site<br>Boundary | Duration<br>Outside | Band<br>1 (0-<br>10m) | Band<br>2<br>(10-<br>25m) | Band<br>3<br>PCH<br>(25-<br>175m) | Band 4<br>(>175m) | Notes on<br>habitat<br>and<br>activity            | Comments | Surveyor |
|--------------------|------------|----|----------|--------------------|-------------------|------------------------------|-------------------------------------------------------------|---------------------|-----------------------|---------------------------|-----------------------------------|-------------------|---------------------------------------------------|----------|----------|
| WK001              | 29/04/2019 | 3  | Woodcock | 1                  | 21:18:00          | 8                            | 8                                                           |                     | 8                     |                           |                                   |                   | WD4,<br>(Conifer<br>plantation)<br>RODING<br>MALE |          | AOD      |

Table 1-20 Breeding Woodcock Survey Observations

| Map Ref.<br>No. | Date       | Transect/VP/Area | Species Name | No. of<br>Birds | Time of<br>flight | Duration of<br>flight (s) | Notes on habitat and activity                                                    | Comments | Surveyor |
|-----------------|------------|------------------|--------------|-----------------|-------------------|---------------------------|----------------------------------------------------------------------------------|----------|----------|
| WK001           | 04/06/2019 | 1                | Woodcock     | 1               | 22:20:00          | 27                        | WD4, (Conifer plantation) Roding, flying and calling above and along forest road |          | PW       |
| WK002           | 04/06/2019 | 1                | Woodcock     | 1               | 22:30:00          | 10                        | WD4, (Conifer plantation) Roding, flying and calling                             |          | PW       |