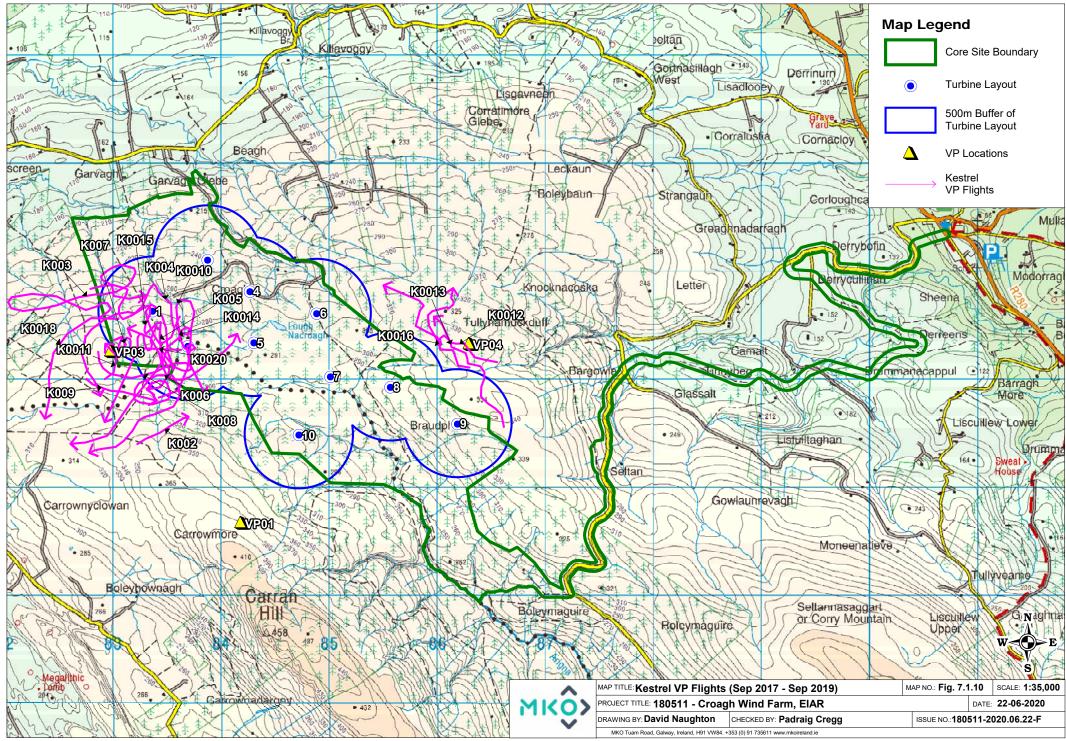

Table 1-32 Kestrel Vantage Point Survey Data

| Map<br>Ref.<br>No. | Date       | VP | Species | No. of<br>Birds | Time of<br>flight | Duration<br>of flight<br>(s) | Duration<br>Within<br>500m<br>Buffer of<br>Site<br>Boundary | Duration<br>Outside | Band 1<br>(0-10m) | Band 2<br>(10-25m) | Band 3<br>PCH (25-<br>175m) | Band 4<br>(>175m) | Notes on habitat and activity                                                                    | Comments                                                 | Surveyor |
|--------------------|------------|----|---------|-----------------|-------------------|------------------------------|-------------------------------------------------------------|---------------------|-------------------|--------------------|-----------------------------|-------------------|--------------------------------------------------------------------------------------------------|----------------------------------------------------------|----------|
| K002               | 10/04/2018 | 3  | Kestrel | 1               | 11:06:00          | 130                          | 130                                                         |                     |                   | 136                |                             |                   | PB4, (Cutover bog)<br>HOVERING                                                                   |                                                          | SF       |
| K003               | 21/06/2018 | 3  | Kestrel | 1               | 11:51:00          | 280                          |                                                             |                     | 40                | 20                 | 220                         |                   | PB2, (Upland blanket bog)<br>WD4, (Conifer plantation)<br>PB4, (Cutover bog)<br>Hunting over bog | Flew between 5-<br>50m                                   | RW       |
| K004               | 21/06/2018 | 3  | Kestrel | 1               | 12:14:00          | 275                          |                                                             |                     |                   | 15                 | 15                          | 245               | PB2, (Upland blanket bog)<br>PB4, (Cutover bog) WD4,<br>(Conifer plantation)<br>Hunting over bog | Hunted between<br>5-30m                                  | RW       |
| K005               | 21/06/2018 | 3  | Kestrel | 1               | 12:30:00          | 157                          |                                                             |                     | 15                | 15                 | 34                          | 245               | PB2, (Upland blanket bog)<br>PB4, (Cutover bog) WD4,<br>(Conifer plantation)<br>Hunting over bog | Flew at 5-50m                                            | RW       |
| K006               | 21/06/2018 | 3  | Kestrel | 1               | 12:32:00          | 54                           |                                                             |                     | 5                 | 5                  | 10                          | 34                | WD4, (Conifer plantation)<br>PB4, (Cutover bog)<br>Hunting over bog                              | Flew up from<br>bog and hovered<br>up to 40m             | RW       |
| K007               | 21/06/2018 | 3  | Kestrel | 1               | 13:03:00          | 59                           |                                                             |                     | 40                | 19                 |                             |                   | PB4, (Cutover bog)<br>Hunting over bog                                                           | Flew at 2-40m                                            | RW       |
| K008               | 21/06/2018 | 3  | Kestrel | 1               | 15:04:00          | 47                           |                                                             |                     | 17                | 30                 |                             |                   | PB2, (Upland blanket bog)<br>PB4, (Cutover bog)<br>Hunting over bog                              | Flew between 2-<br>20m                                   | RW       |
| K009               | 21/06/2018 | 3  | Kestrel | 1               | 13:28:00          | 38                           |                                                             |                     | 38                |                    |                             |                   | PB2, (Upland blanket bog)<br>PB4, (Cutover bog) WD4,<br>(Conifer plantation)<br>Hunting over bog | Hunted below<br>10m then landed<br>in tree               | RW       |
| K0010              | 21/06/2018 | 3  | Kestrel | 1               | 13:33:00          | 263                          |                                                             |                     | 263               |                    |                             |                   | WD4, (Conifer plantation)<br>PB2, (Upland blanket bog)<br>PB4, (Cutover bog)<br>Hunting over bog | Male took flight<br>from tree and<br>hunted below<br>10m | RW       |
| K0011              | 21/06/2018 | 3  | Kestrel | 1               | 13:45:00          | 20                           |                                                             |                     | 20                |                    |                             |                   | PB2, (Upland blanket bog)<br>PB4, (Cutover bog)<br>Hunting over bog                              | Seen only briefly<br>during low<br>hunting bout          | RW       |

| Map<br>Ref.<br>No. | Date       | VP | Species | No. of<br>Birds | Time of<br>flight | Duration<br>of flight<br>(s) | Duration<br>Within<br>500m<br>Buffer of<br>Site<br>Boundary | Duration<br>Outside | Band 1<br>(0-10m) | Band 2<br>(10-25m) | Band 3<br>PCH (25-<br>175m) | Band 4<br>(>175m) | Notes on habitat and activity                                                                                                         | Comments                                         | Surveyor |
|--------------------|------------|----|---------|-----------------|-------------------|------------------------------|-------------------------------------------------------------|---------------------|-------------------|--------------------|-----------------------------|-------------------|---------------------------------------------------------------------------------------------------------------------------------------|--------------------------------------------------|----------|
| K0012              | 05/07/2018 | 4  | Kestrel | 1               | 12:03:00          | 21                           |                                                             |                     | 21                |                    |                             |                   | PB2, (Upland blanket bog)<br>WD4, (Conifer plantation)<br>Flew along edge of forestry<br>and landed                                   | Male                                             | RW       |
| K0013              | 05/07/2018 | 4  | Kestrel | 1               | 15:38:00          | 280                          |                                                             |                     | 99                | 126                |                             |                   | PB2, (Upland blanket bog)<br>WD4, (Conifer plantation)<br>Hunting over bog                                                            | Male flew NW<br>over bog and<br>forestry         | RW       |
| K0014              | 27/08/2018 | 3  | Kestrel | 1               | 17:20:00          | 225                          | 225                                                         |                     |                   |                    | 225                         |                   | WD4, (Conifer plantation)                                                                                                             | hunting                                          | DM       |
| K0015              | 01/11/2018 | 3  | Kestrel | 1               | 15:01:00          | 300                          | 300                                                         | 0                   |                   | 200                | 100                         |                   | WD4, (Conifer plantation)<br>PB2, (Upland blanket bog)<br>Hunting                                                                     | Adult male                                       | AOD      |
| K0016              | 25/03/2019 | 4  | Kestrel | 1               | 09:11:00          | 176                          |                                                             |                     | 0                 | 72                 | 104                         | 0                 | PB2, (Upland blanket bog)<br>WD4, (Conifer plantation)<br>Hovered over bog and<br>rough ground at 15-30m,<br>passing through turbines | adult male                                       | RW       |
| K0018              | 02/07/2019 | 3  | Kestrel | 1               | 14:25:00          | 360                          |                                                             |                     | 30                | 330                |                             |                   | PB4, (Cutover bog) WD4,<br>(Conifer plantation)<br>Hunting and hovering                                                               | Male                                             | ЈК       |
| K0020              | 04/09/2019 | 1  | Kestrel | 1               | 11:12:00          | 18                           | 18                                                          | 0                   |                   | 0                  | 0                           |                   | HH4, (Montane Heath)                                                                                                                  | Adult female<br>foraging blown<br>by wind low SW | AOD      |