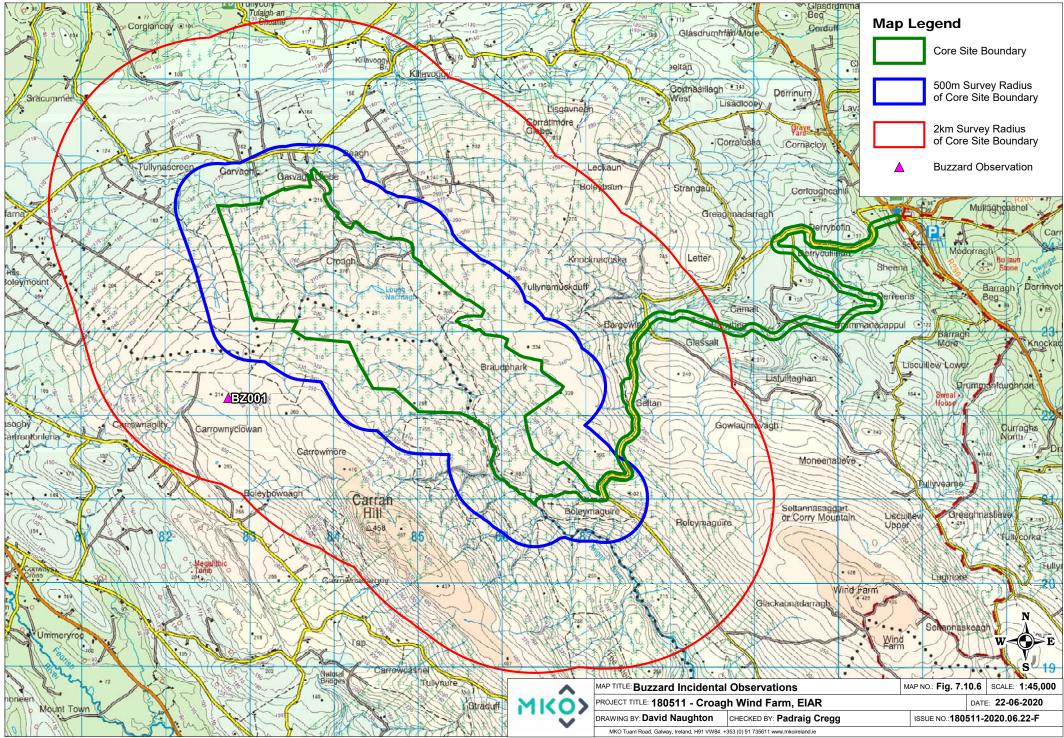

#### Table 1-27 Buzzard Incidental Observation

| Ref. No. | Date       | Survey Type     | Location            | Species | No. of<br>Individuals | Notes                                                                                                                                    | Surveyor |
|----------|------------|-----------------|---------------------|---------|-----------------------|------------------------------------------------------------------------------------------------------------------------------------------|----------|
|          | 09/05/2019 | Breeding Raptor | Close to VP 3 and 5 | Buzzard | 1                     | Probable Buzzard seen in flight travelling over<br>moorland when heading off site. I was driving at<br>the time, so cannot confirm this. | LD       |