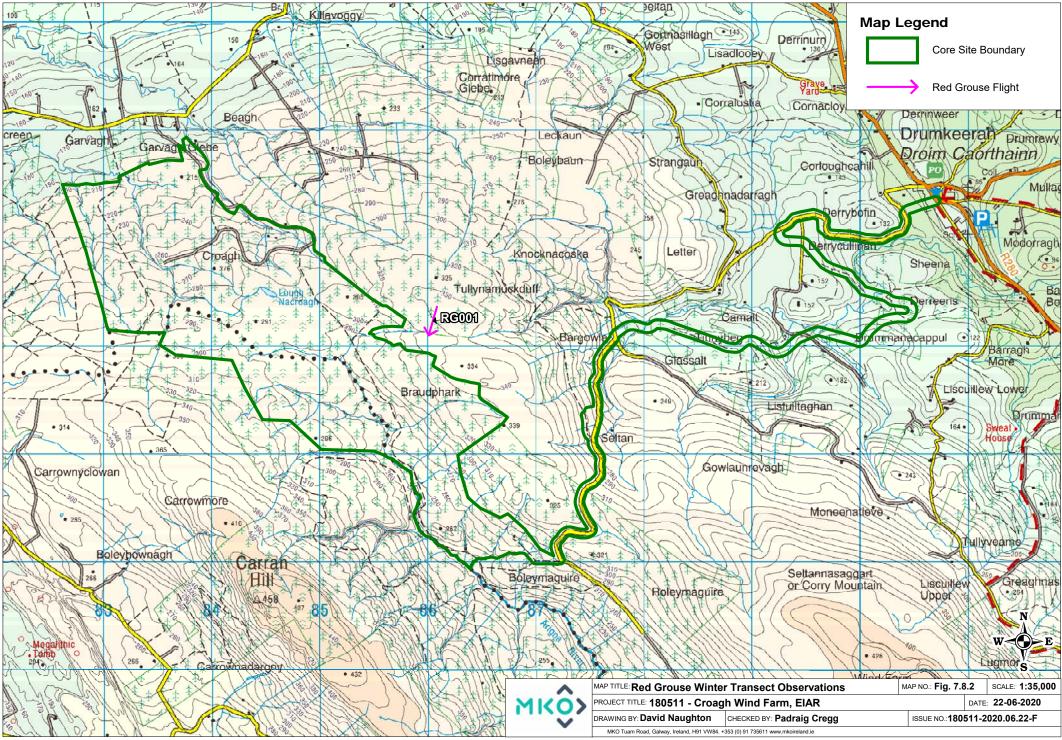

Table 1-19 Woodcock Vantage Point Survey Observation

| Map<br>Ref.<br>No. | Date       | VP | Species  | No.<br>of<br>Birds | Time of<br>flight | Duration<br>of flight<br>(s) | Duration<br>Within<br>500m<br>Buffer of<br>Site<br>Boundary | Duration<br>Outside | Band<br>1 (0-<br>10m) | Band<br>2<br>(10-<br>25m) | Band<br>3<br>PCH<br>(25-<br>175m) | Band 4<br>(>175m) | Notes on<br>habitat<br>and<br>activity            | Comments | Surveyor |
|--------------------|------------|----|----------|--------------------|-------------------|------------------------------|-------------------------------------------------------------|---------------------|-----------------------|---------------------------|-----------------------------------|-------------------|-----------------------------------