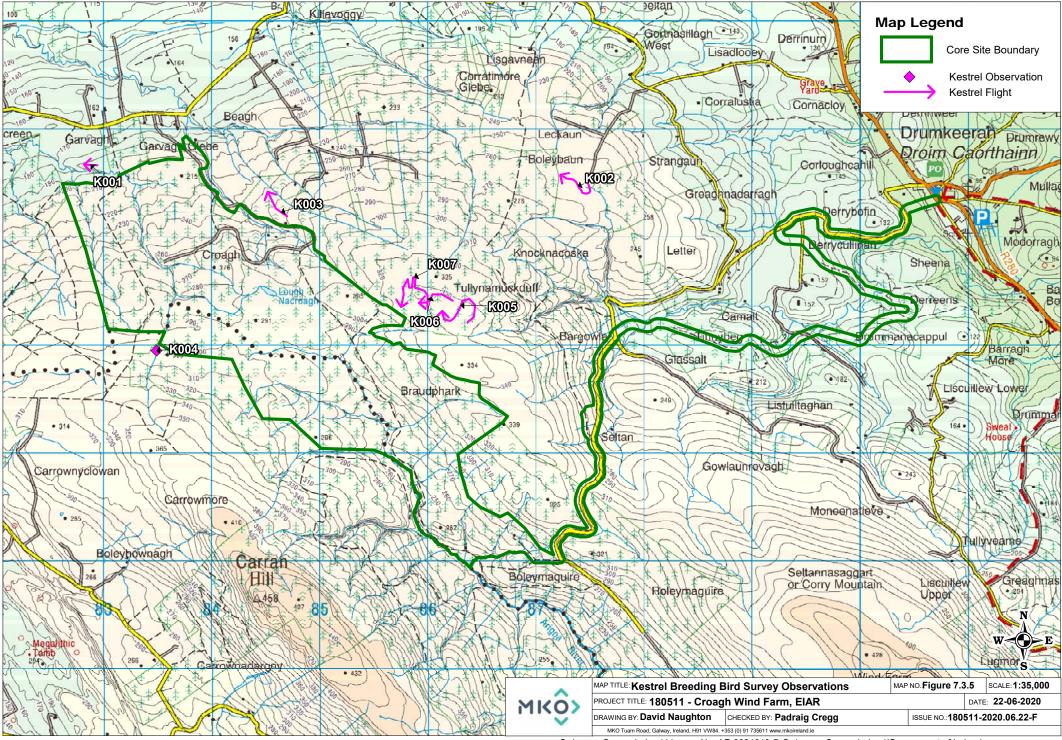

Table 1-33 Kestrel Breeding Bird Survey Observations

| Map<br>Ref. No. | Date       | Transect | Species | No. of<br>Birds | Time of<br>flight | Duration<br>of flight<br>(s) | Notes on habitat and activity                                                                    | Comments                                                                                                | Surveyor |
|-----------------|------------|----------|---------|-----------------|-------------------|------------------------------|--------------------------------------------------------------------------------------------------|---------------------------------------------------------------------------------------------------------|----------|
| K001            | 30/05/2018 |          | Kestrel | 1               | 13:16:00          | 5                            | GS4, (Wet grassland) WD4, (Conifer<br>plantation) WS2, (Immature<br>woodland) Flying into trees. | Kestrel seen briefly in flight outside the<br>buffer when driving out. Approx. Grid<br>Ref: G8190 2475. | LD       |

| Map<br>Ref. No. | Date       | Transect       | Species | No. of<br>Birds | Time of<br>flight | Duration<br>of flight<br>(s) | Notes on habitat and activity                                                                           | Comments                                                                                                                                      | Surveyor |
|-----------------|------------|----------------|---------|-----------------|-------------------|------------------------------|---------------------------------------------------------------------------------------------------------|-----------------------------------------------------------------------------------------------------------------------------------------------|----------|
| K002            | 12/07/2018 |                | Kestrel | 1               | 11:45:00          |                              | WD4, (Conifer plantation) PB2,<br>(Upland blanket bog) Flushed from<br>gap in forestry                  | Immature bird                                                                                                                                 | RW       |
| K003            | 17/04/2019 | South-<br>West | Kestrel | 1               | 12:14:00          |                              | HH1, (Dry siliceous heath) GS4, (Wet<br>grassland) WD4, (Conifer plantation)<br>Travelling and hunting. | Saw a female Kestrel in flight from a<br>short VP. The bird was flying west from<br>open moorland, carrying an item of prey<br>it had caught. | LD       |
| K004            | 01/07/2019 |                | Kestrel | 1               |                   |                              |                                                                                                         | Adult female hunting band2 120S<br>mobbed by MP                                                                                               | AOD      |
| K005            | 23/07/2019 | SE             | Kestrel | 1               |                   |                              | WD4, (Conifer plantation) Perched;<br>flying                                                            | K002                                                                                                                                          | ЈК       |
| K006            | 23/07/2019 | SE             | Kestrel | 1               |                   |                              | WD4, (Conifer plantation) Perched;<br>flying                                                            | K003                                                                                                                                          | ЈК       |
| K007            | 23/07/2019 | SE             | Kestrel | 1               |                   |                              | WD4, (Conifer plantation) Perched;<br>flying                                                            | K004                                                                                                                                          | ЈК       |