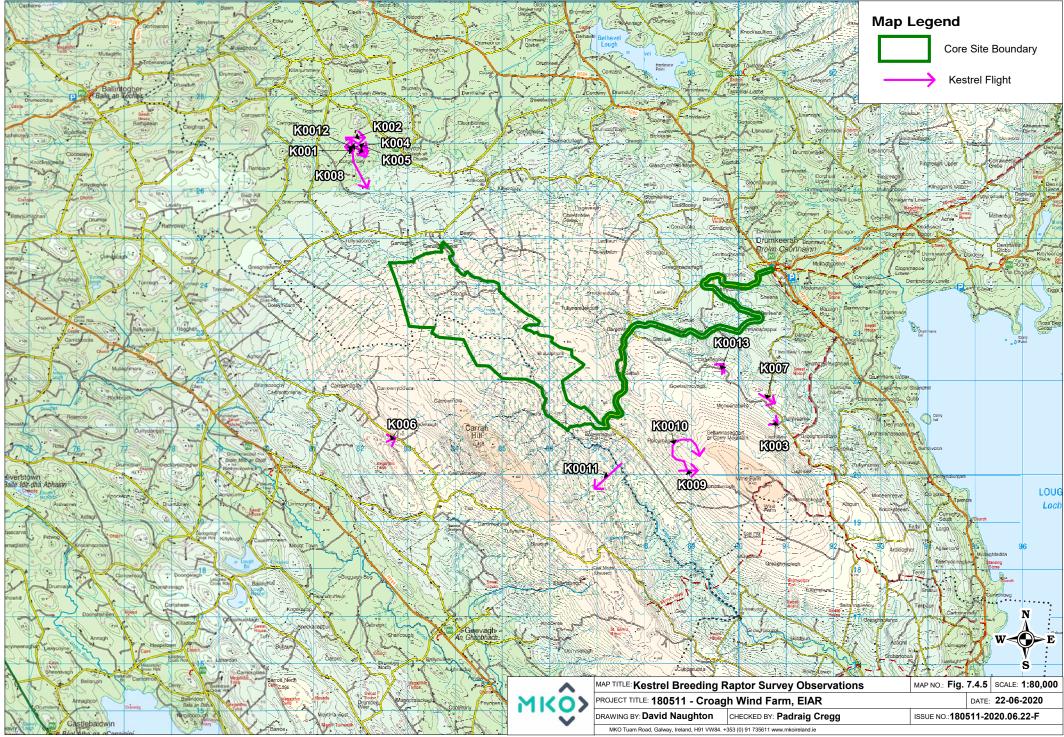

# Table 1-34 Kestrel Breeding Raptor Survey Observations

| Map Ref.<br>No. | Date       | RVP  | Species | No.<br>of<br>Birds | Time of<br>flight | Duration<br>of flight<br>(s) | Notes on habitat and activity                                  | Comments                                                                                                                                                                                                      | Surveyor |
|-----------------|------------|------|---------|--------------------|-------------------|------------------------------|----------------------------------------------------------------|---------------------------------------------------------------------------------------------------------------------------------------------------------------------------------------------------------------|----------|
| K001            | 19/04/2018 | VP_A | Kestrel | 1                  | 15:48:00          | 76                           | GS4, (Wet grassland) HH1, (Dry<br>siliceous heath) Flying      | Male Kestrel seen in flight, initially around<br>2-300m north and then flew overhead close<br>by, heading south-east out of view.                                                                             | LD       |
| K002            | 19/04/2018 | VP_A | Kestrel | 1                  | 15:50:00          | 61                           | GS4, (Wet grassland) HH1, (Dry<br>siliceous heath) Flying      | Female Kestrel see shortly after in the same<br>area near VP-C. Flew and landed in the<br>conifers, before heading off east.                                                                                  | LD       |
| K003            | 22/04/2018 | VP_B | Kestrel | 1                  | 11:17:00          | 4                            | GS4, (Wet grassland) HH4,<br>(Montane heath) Flying to ground. | Kestrel seen very briefly flying low over<br>dense grassland on a mountain slope. It<br>disappeared behind some small trees into<br>the grass. Not seen again and looked like a<br>female from the brief view | LD       |
| K004            | 12/05/2018 | VP-C | Kestrel | 1                  | 08:27:00          | 6                            | GS4, (Wet grassland) HH1, (Dry siliceous heath) Flying low.    | Kestrel seen flying low (west) over<br>moorland, out of sight over a brow of a hill.                                                                                                                          | LD       |

| Map Ref.<br>No. | Date       | RVP  | Species | No.<br>of<br>Birds | Time of<br>flight | Duration<br>of flight<br>(s) | Notes on habitat and activity                                                                             | Comments                                                                                                                                                                   | Surveyor |
|-----------------|------------|------|---------|--------------------|-------------------|------------------------------|-----------------------------------------------------------------------------------------------------------|----------------------------------------------------------------------------------------------------------------------------------------------------------------------------|----------|
| K005            | 12/05/2018 | VP-C | Kestrel | 1                  | 08:32:00          | 16                           | GS4, (Wet grassland) HH1, (Dry<br>siliceous heath) WD4, (Conifer<br>plantation) Hovering/Foraging         | Kestrel seen again hovering and foraging,<br>before flying east out of view.                                                                                               | LD       |
| K006            | 17/05/2018 | VP-B | Kestrel | 1                  | 11:24:00          | 7                            | GS4, (Wet grassland) HH1, (Dry<br>siliceous heath) Flying low.                                            | Kestrel seen briefly flying low over grass and<br>heather into a small copse beside a narrow<br>road. See map.                                                             | LD       |
| K007            | 24/06/2018 | VP-A | Kestrel | 1                  | 10:12:00          | 29                           | GS4, (Wet grassland) WD4,<br>(Conifer plantation) (Mixed)<br>broadleaved woodland Soaring                 | Kestrel seen in flight at VP-A. Flew from<br>behind a hill over fields and farmland, then<br>out of view over conifers. Heading south-<br>east. See map for flight-line.   | LD       |
| K008            | 24/06/2018 | VP-B | Kestrel | 1                  | 07:58:00          | 86                           | HH1, (Dry siliceous heath) GS4,<br>(Wet grassland) (Mixed)<br>broadleaved woodland Hovering<br>and Flying | Kestrel seen in flight over an open area of<br>moorland in the area where I've seen a pair<br>foraging before. It flew up and hovered,<br>before flying east out of view.  | LD       |
| K009            | 15/07/2018 | BRS  | Kestrel | 1                  | 12:42:00          | 80                           | WS5, (Recently-felled woodland)<br>WD4, (Conifer plantation) Hunting                                      | Adult Female                                                                                                                                                               | ED       |
| K0010           | 19/07/2018 | BRS  | Kestrel | 1                  | 14:20:00          | 25                           | WD4, (Conifer plantation) WS5,<br>(Recently-felled woodland) Hunting                                      | Female                                                                                                                                                                     | ED       |
| K0011           | 19/07/2018 | BRS  | Kestrel | 1                  | 13:08:00          | 80                           | WD4, (Conifer plantation) Male perched before flying                                                      | Male                                                                                                                                                                       | ED       |
| LD103           | 02/06/2019 | 1    | Kestrel | 1                  | 10:04:00          | 5                            | GS4, (Wet grassland) WD4,<br>(Conifer plantation) In flight                                               | Another brief sighting of a Kestrel,<br>silhouetted by the sun, flying south/south-<br>west behind a stand of conifers from VP1.<br>Pair seen here last Spring and Summer. | LD       |
| K0013           | 31/07/2019 | 9    | Kestrel | 1                  | 17:25:00          | 20                           | WD4, (Conifer plantation) Hunting                                                                         |                                                                                                                                                                            | JK       |