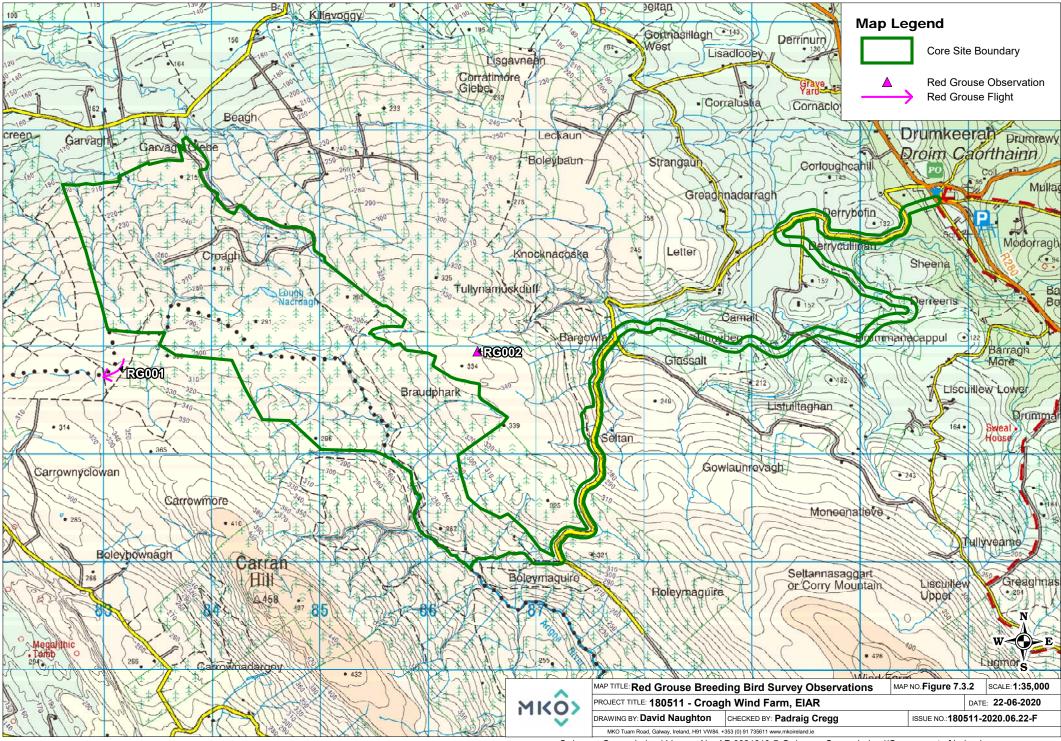

Table 1-19 Woodcock Vantage Point Survey Observation

| Map<br>Ref.<br>No. | Date       | VP | Species  | No.<br>of<br>Birds | Time of<br>flight | Duration<br>of flight<br>(s) | Duration<br>Within<br>500m<br>Buffer of<br>Site<br>Boundary | Duration<br>Outside | Band<br>1 (0-<br>10m) | Band<br>2<br>(10-<br>25m) | Band<br>3<br>PCH<br>(25-<br>175m) | Band 4<br>(>175m) | Notes on<br>habitat<br>and<br>activity            | Comments | Surveyor |
|--------------------|------------|----|----------|--------------------|-------------------|------------------------------|-------------------------------------------------------------|---------------------|-----------------------|---------------------------|-----------------------------------|-------------------|-------------------------------