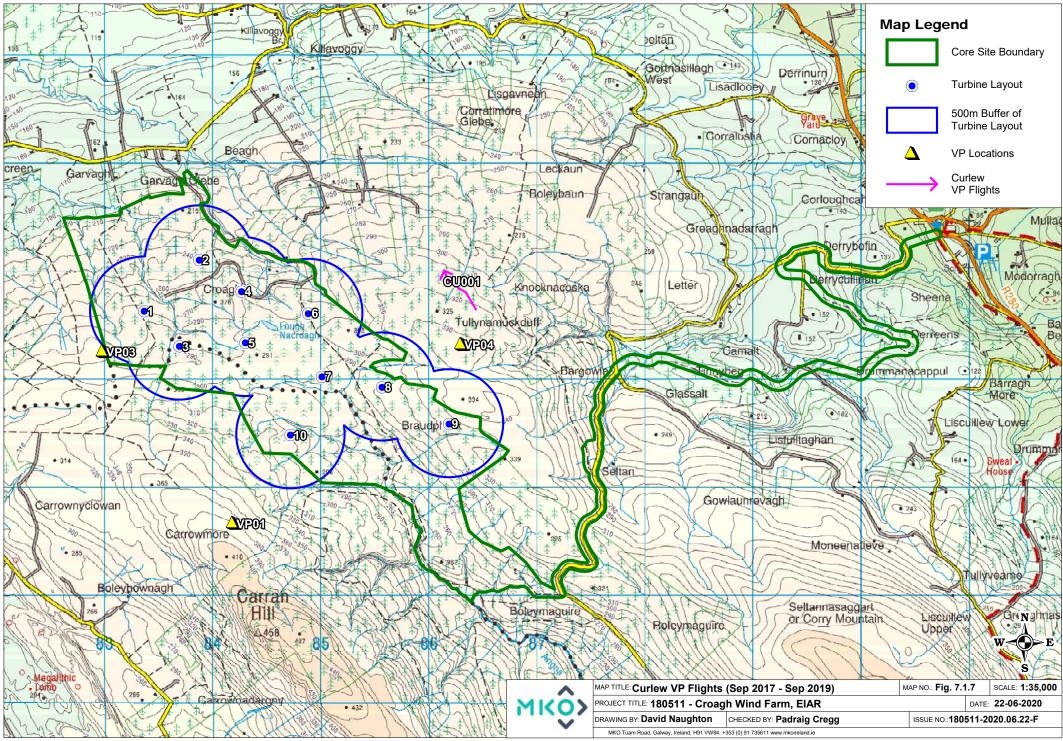

Ordnance Survey Ireland Licence No. AR 0021819 © Ordnance Survey Ireland/Government of Ireland

Table 1-21 Curlew Vantage Point Survey Flight

| Map<br>Ref<br>No. | Date       | VP | Species | No. of<br>Birds | Time of<br>flight | Duration<br>of flight<br>(s) | Duration<br>Within<br>500m of<br>Site<br>Boundary | Duration<br>Outside | Band 1<br>(0-10m) | Band 2<br>(10-25m) | Band 3<br>PCH (25-<br>175m) | Band 4<br>(>175m) | Notes on habitat<br>and activity | Comments | Surveyor |
|-------------------|------------|----|---------|-----------------|-------------------|------------------------------|---------------------------------------------------|---------------------|-------------------|--------------------|-----------------------------|-------------------|----------------------------------|----------|----------|
| CU00              | 29/04/2018 | 4  | Curlew  | 1               | 09:45:00          | 10                           | 0                                                 | 10                  |                   | 10                 |                             |                   | flying over conifers             |          | SF       |

### Table 1-22 Curlew Vantage Point Survey Non-Visual Observations

| Map Ref. No. | Date       | VP | Species | No. of Birds | Time of flight | Notes on habitat and activity | Comments | Surveyor |
|--------------|------------|----|---------|--------------|----------------|-------------------------------|----------|----------|
| CU002        | 29/04/2018 | 4  | Curlew  | 1            | 05:28:00       | Calling on site               |          | SF       |
| CU003        | 29/04/2018 | 4  | Curlew  | 1            | 05:56:00       | Calling off site              |          | SF       |
| CU004        | 29/04/2018 | 4  | Curlew  | 1            | 06:45:00       | on bog, on site               |          | SF       |
| CU005        | 29/04/2018 | 4  | Curlew  | 2            | 07:18:00       | on site calling               |          | SF       |
| CU006        | 29/04/2018 | 4  | Curlew  | 1            | 07:53:00       | calling                       |          | SF       |