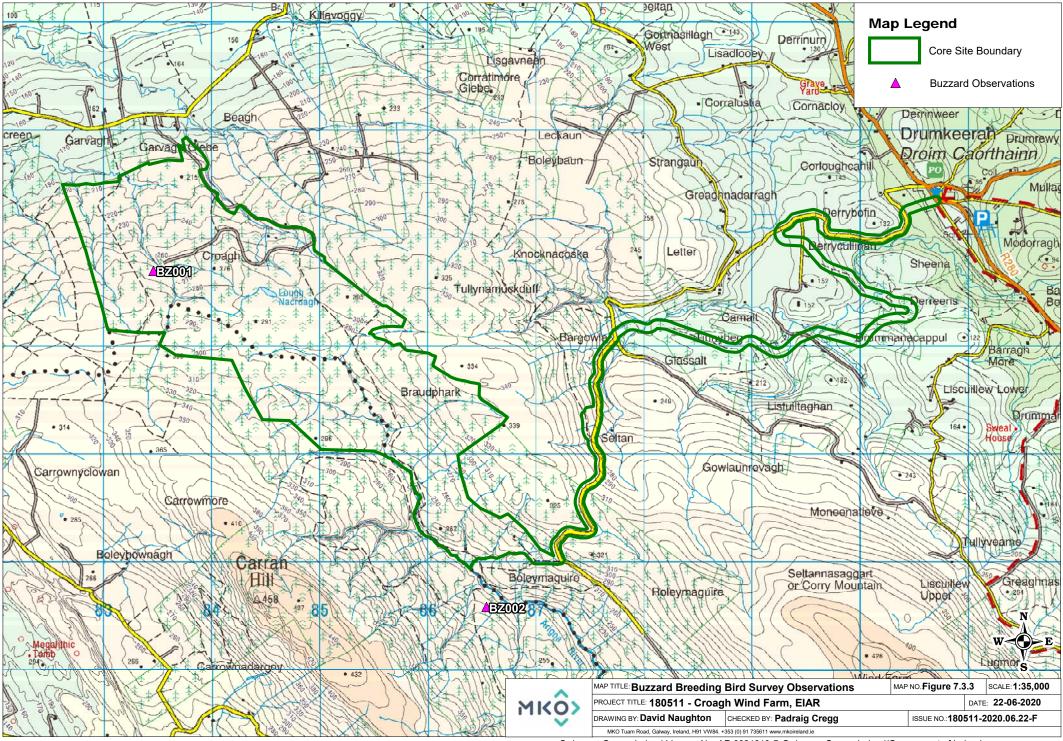

#### Table 1-25 Buzzard Breeding Walkover Survey Observation

| Map Ref.<br>No. | Date       | Transect  | Species | No. of<br>Birds | Time of<br>flight | Duration of<br>flight (s) | Notes on habitat and activity                                                                                                   | Comments              | Surveyor |
|-----------------|------------|-----------|---------|-----------------|-------------------|---------------------------|---------------------------------------------------------------------------------------------------------------------------------|-----------------------|----------|
| BZ001           | 18/04/2019 |           | Buzzard | 1               | 11:44:00          |                           | Buzzard heard calling on and off for around<br>a minute and a half behind a tall stand of<br>conifers but did not see the bird. | Adult male            | LD       |
| BZ002           | 25/06/2019 | 5/06/2019 | Buzzard | 1               |                   |                           | Adult soaring band2 30s                                                                                                         | Male flew SE 4S<br>B1 | AOD      |