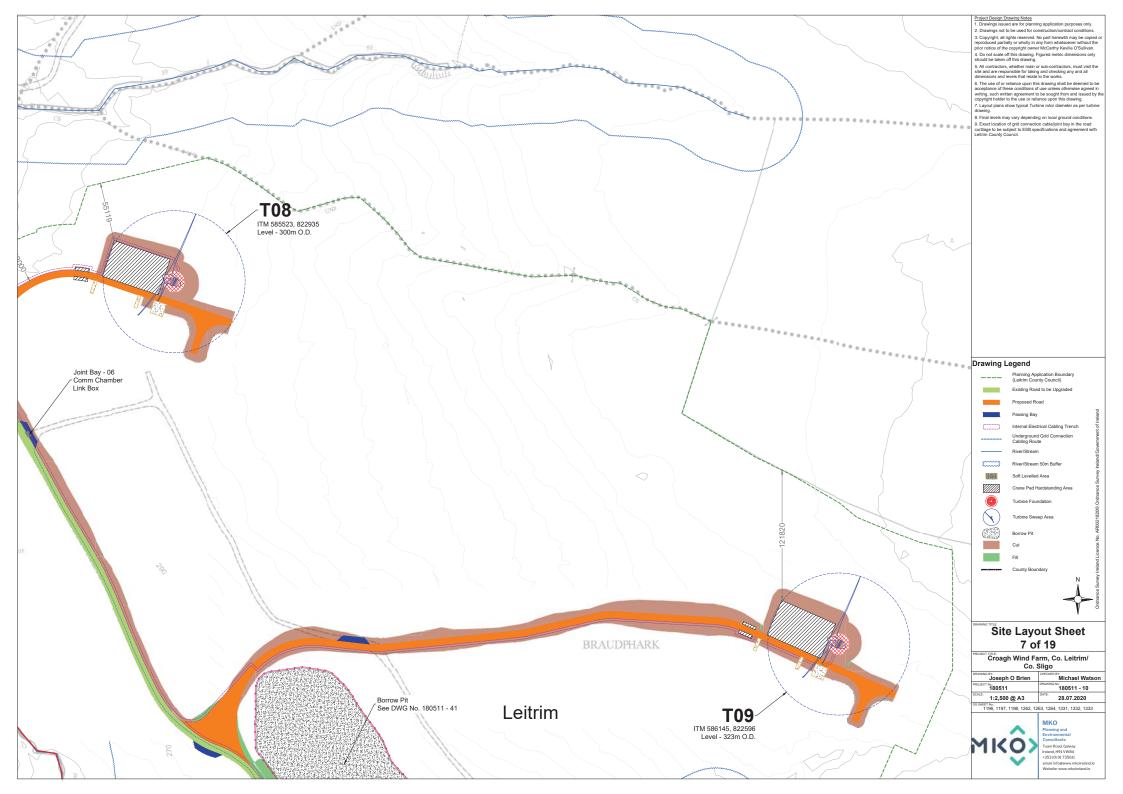

VIEWPOINT INFORMATION |                               |  |
|-----------------------|-------------------------------|--|
| Version Name          | Alternatives V5               |  |
| Image Name            | Killavoggy & Beagh, Sligo, Co |  |
| Location              | 584158 826452                 |  |
| Distance To           | 3.0 km                        |  |
| Observer Altitude     | 110.3 m                       |  |
| Camera Altitude       | 112.8 m                       |  |
| Heading               | 176.0°                        |  |
| Date                  | 2019-03-21                    |  |
| Time                  | 13:55:23                      |  |
| Angle Of View         | 65.11°                        |  |





## **APPENDIX 4-1**

SITE LAYOUT DRAWINGS (A4)