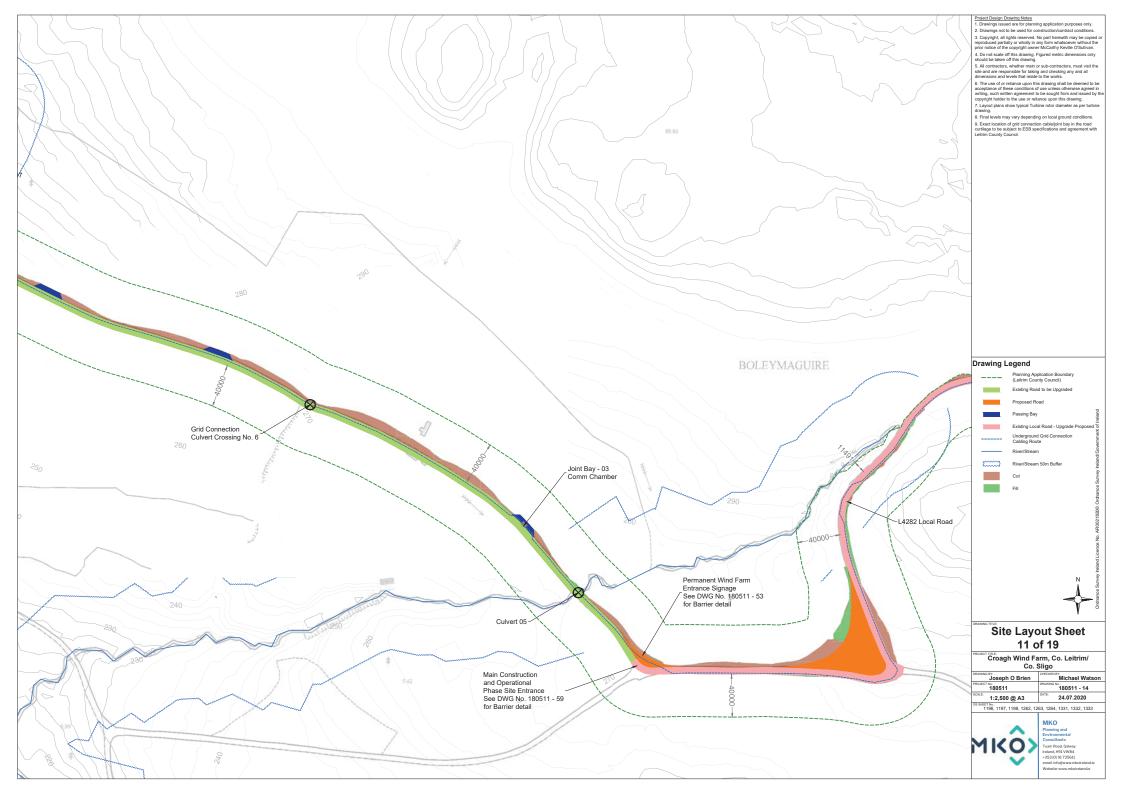

NT INFORMATION |                               |  |
|-----------------------|-------------------------------|--|
| Version Name          | Alternatives V5               |  |
| Image Name            | Killavoggy & Beagh, Sligo, Co |  |
| Location              | 584158 826452                 |  |
| Distance To           | 3.0 km                        |  |
| Observer Altitude     | 110.3 m                       |  |
| Camera Altitude       | 112.8 m                       |  |
| Heading               | 176.0°                        |  |
| Date                  | 2019-03-21                    |  |
| Time                  | 13:55:23                      |  |
| Angle Of View         | 65.11°                        |  |





## **APPENDIX 4-1**

SITE LAYOUT DRAWINGS (A4)