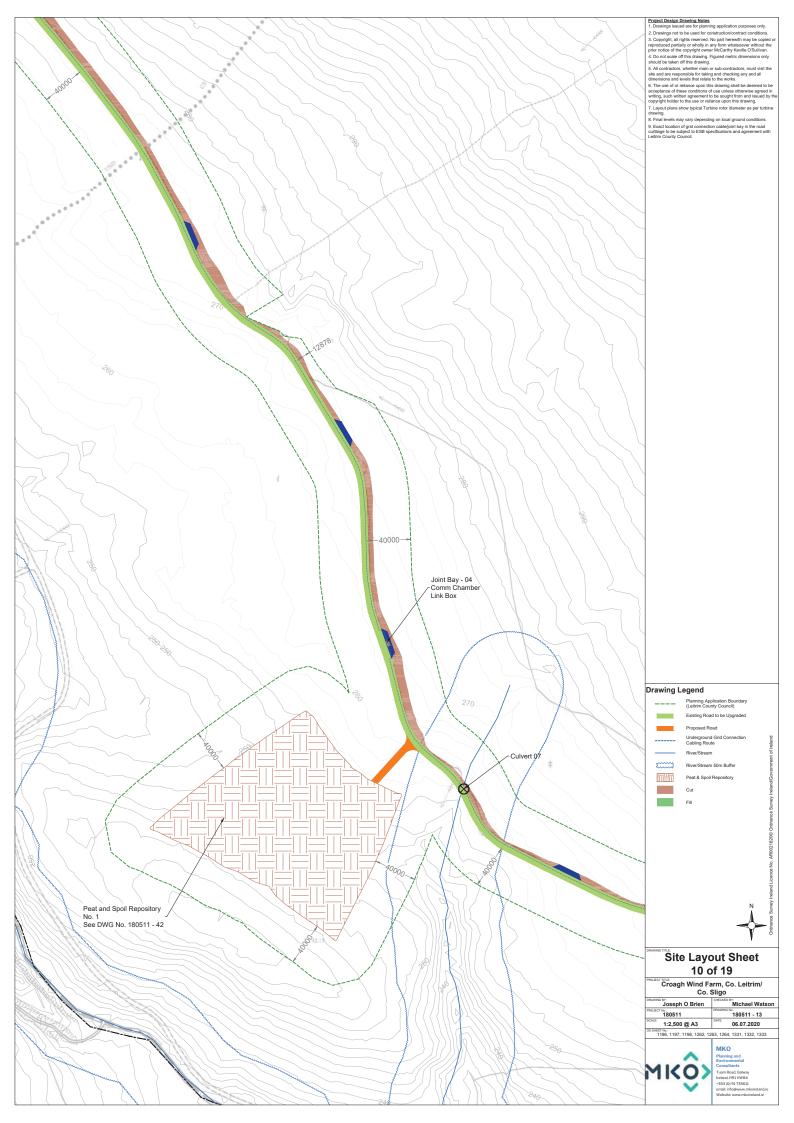

OINT INFORMATION |                               |  |
|-----------------------|-------------------------------|--|
| Version Name          | Alternatives V5               |  |
| Image Name            | Killavoggy & Beagh, Sligo, Co |  |
| Location              | 584158 826452                 |  |
| Distance To           | 3.0 km                        |  |
| Observer Altitude     | 110.3 m                       |  |
| Camera Altitude       | 112.8 m                       |  |
| Heading               | 176.0°                        |  |
| Date                  | 2019-03-21                    |  |
| Time                  | 13:55:23                      |  |
| Angle Of View         | 65.11°                        |  |





## **APPENDIX 4-1**

SITE LAYOUT DRAWINGS (A4)