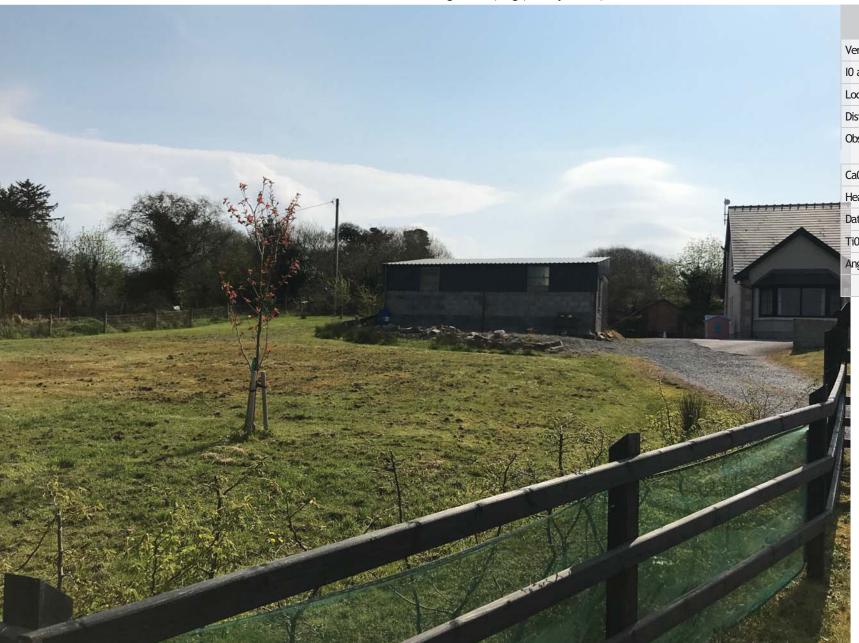

| VIEWPOINT INFORMATION |                             |  |
|-----------------------|-----------------------------|--|
| Version Na° e         | Alternatives V5             |  |
| I° age Na° e          | Greaghnafarna, Sligo, Count |  |
| Location              | 581823 8. kn54              |  |
| Distance To           | 60. 7°                      |  |
| Observer Altitude     | 1n604 °                     |  |
| Ca° era Altitude      | 1nk05 °                     |  |
| Heading               | 1.5049                      |  |
| Date                  | . 413-4k-43                 |  |
| Ti° e                 | 16:44:54                    |  |
| Angle Of View         | n50119                      |  |

| VIEWPOINT INFORMATION |                             |  |
|-----------------------|-----------------------------|--|
| Version Na° e         | Alternatives V5             |  |
| I° age Na° e          | Greaghnafarna, Sligo, Count |  |
| Location              | 581823 8. kn <del>5</del> 4 |  |
| Distance To           | 60. 7°                      |  |
| Observer Altitude     | 1n604 °                     |  |
| Ca° era Altitude      | 1nk05 °                     |  |
| Heading               | 1.5049                      |  |
| Date                  | . 413-4k-43                 |  |
| Ti° e                 | 16:44:54                    |  |
| Angle Of View         | n50119                      |  |