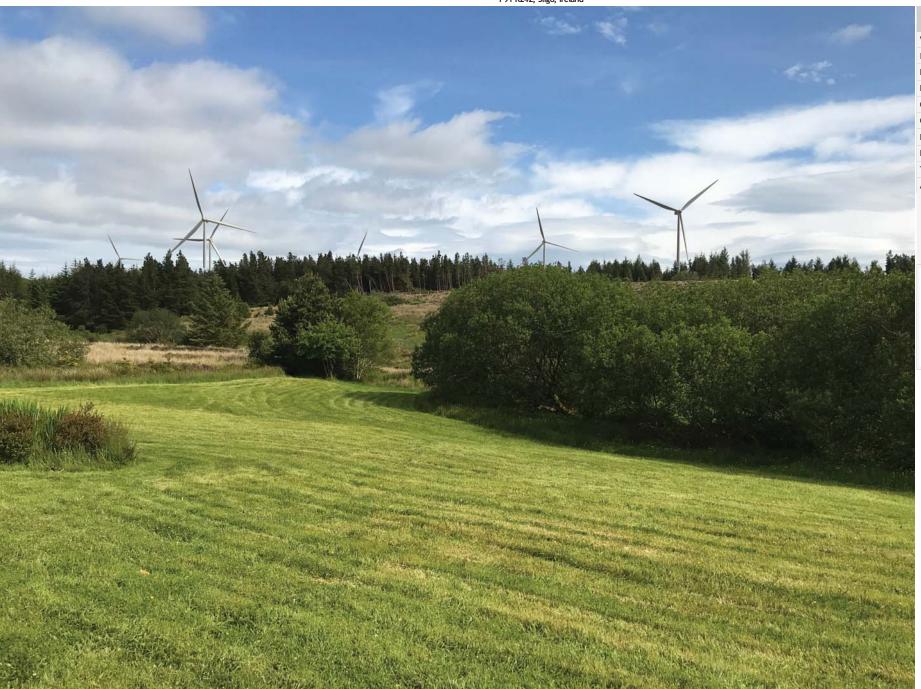

| VIEWPOINT INFORMATION |                              |
|-----------------------|------------------------------|
| Version Name          | Alternatives V5              |
| Image Name            | Garvagh, Sligo, County Leitr |
| Location              | 582847 825010                |
| Distance To           | 2.5 km                       |
| Observer Altitude     | 165.0 m                      |
| Camera Altitude       | 166.5 m                      |
| Heading               | 134.0°                       |
| Date                  | 2019-06-12                   |
| Time                  | 16:21:16                     |
| Angle Of View         | 65.11°                       |