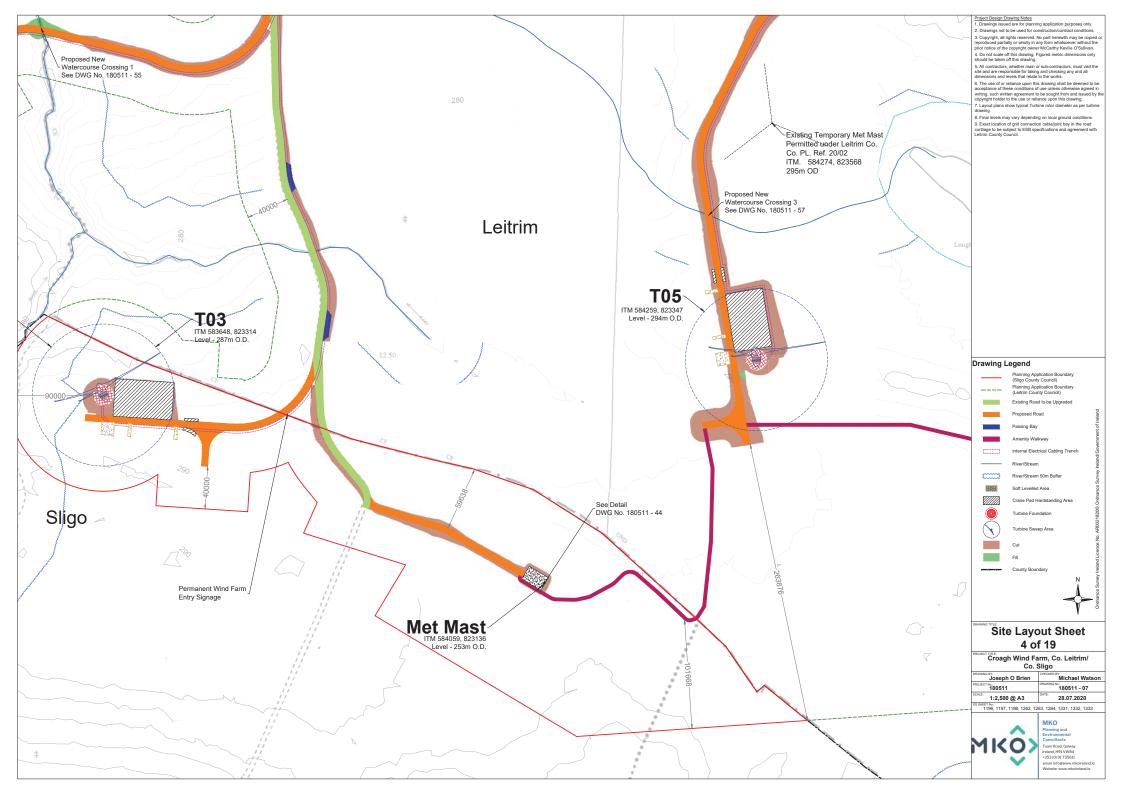

| VIEWPOINT INFORMATION |                               |  |
|-----------------------|-------------------------------|--|
| Version Name          | Alternatives V5               |  |
| Image Name            | Killavoggy & Beagh, Sligo, Co |  |
| Location              | 584158 826452                 |  |
| Distance To           | 3.0 km                        |  |
| Observer Altitude     | 110.3 m                       |  |
| Camera Altitude       | 112.8 m                       |  |
| Heading               | 176.0°                        |  |
| Date                  | 2019-03-21                    |  |
| Time                  | 13:55:23                      |  |
| Angle Of View         | 65.11°                        |  |





## **APPENDIX 4-1**

SITE LAYOUT DRAWINGS (A4)