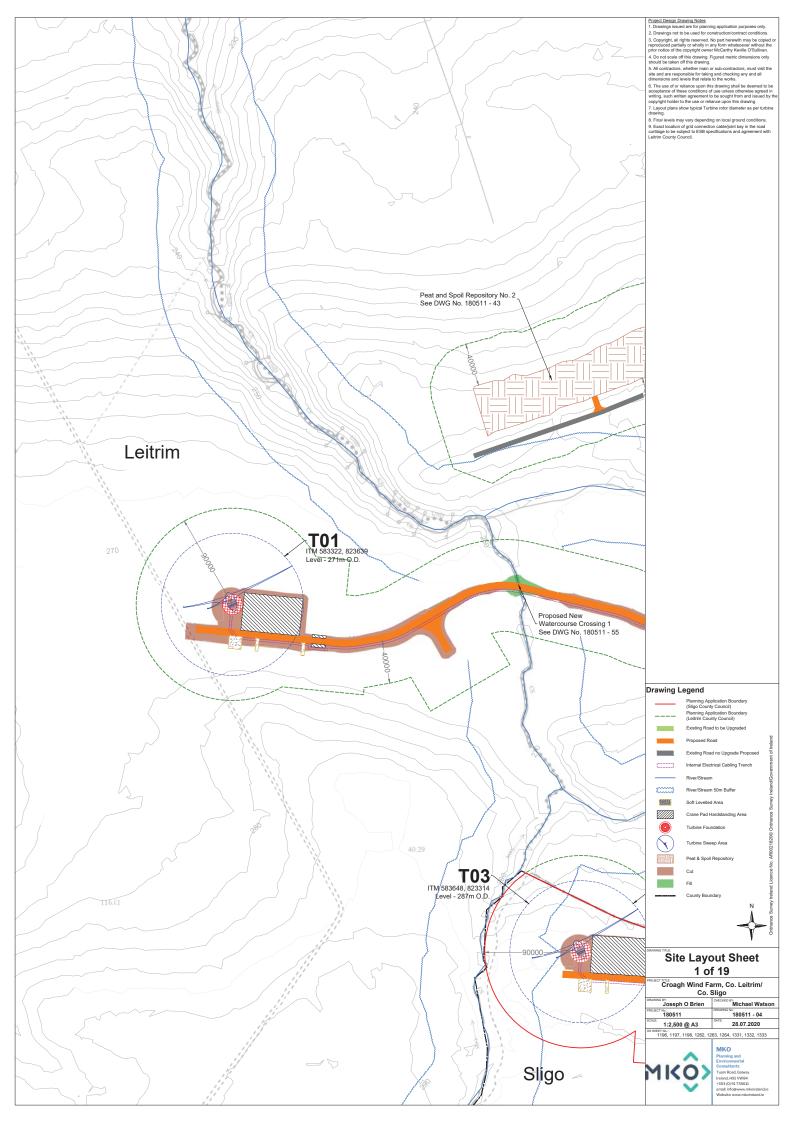

|





| VIEWPOINT INFORMATION |                               |  |
|-----------------------|-------------------------------|--|
| Version Name          | Alternatives V5               |  |
| Image Name            | Killavoggy & Beagh, Sligo, Co |  |
| Location              | 584158 826452                 |  |
| Distance To           | 3.0 km                        |  |
| Observer Altitude     | 110.3 m                       |  |
| Camera Altitude       | 112.8 m                       |  |
| Heading               | 176.0°                        |  |
| Date                  | 2019-03-21                    |  |
| Time                  | 13:55:23                      |  |
| Angle Of View         | 65.11°                        |  |





## **APPENDIX 4-1**

SITE LAYOUT DRAWINGS (A4)