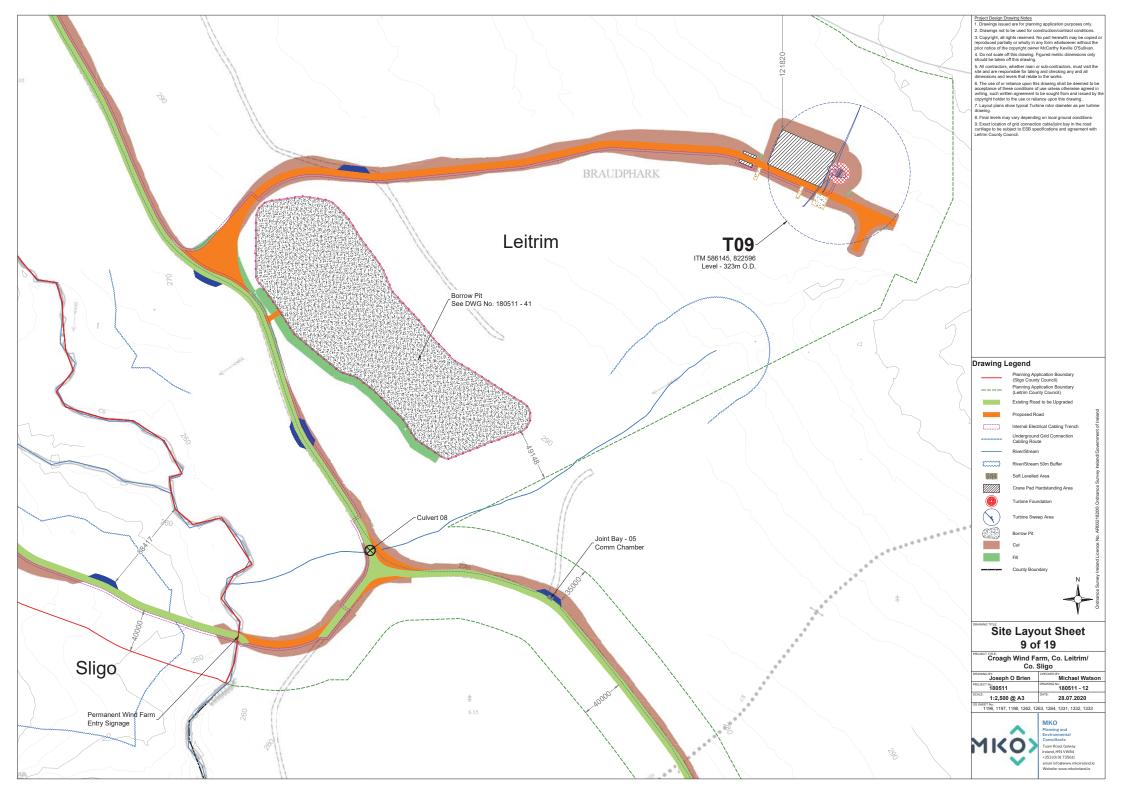

WPOINT INFORMATION |                               |  |
|-----------------------|-------------------------------|--|
| Version Name          | Alternatives V5               |  |
| Image Name            | Killavoggy & Beagh, Sligo, Co |  |
| Location              | 584158 826452                 |  |
| Distance To           | 3.0 km                        |  |
| Observer Altitude     | 110.3 m                       |  |
| Camera Altitude       | 112.8 m                       |  |
| Heading               | 176.0°                        |  |
| Date                  | 2019-03-21                    |  |
| Time                  | 13:55:23                      |  |
| Angle Of View         | 65.11°                        |  |





## **APPENDIX 4-1**

SITE LAYOUT DRAWINGS (A4)