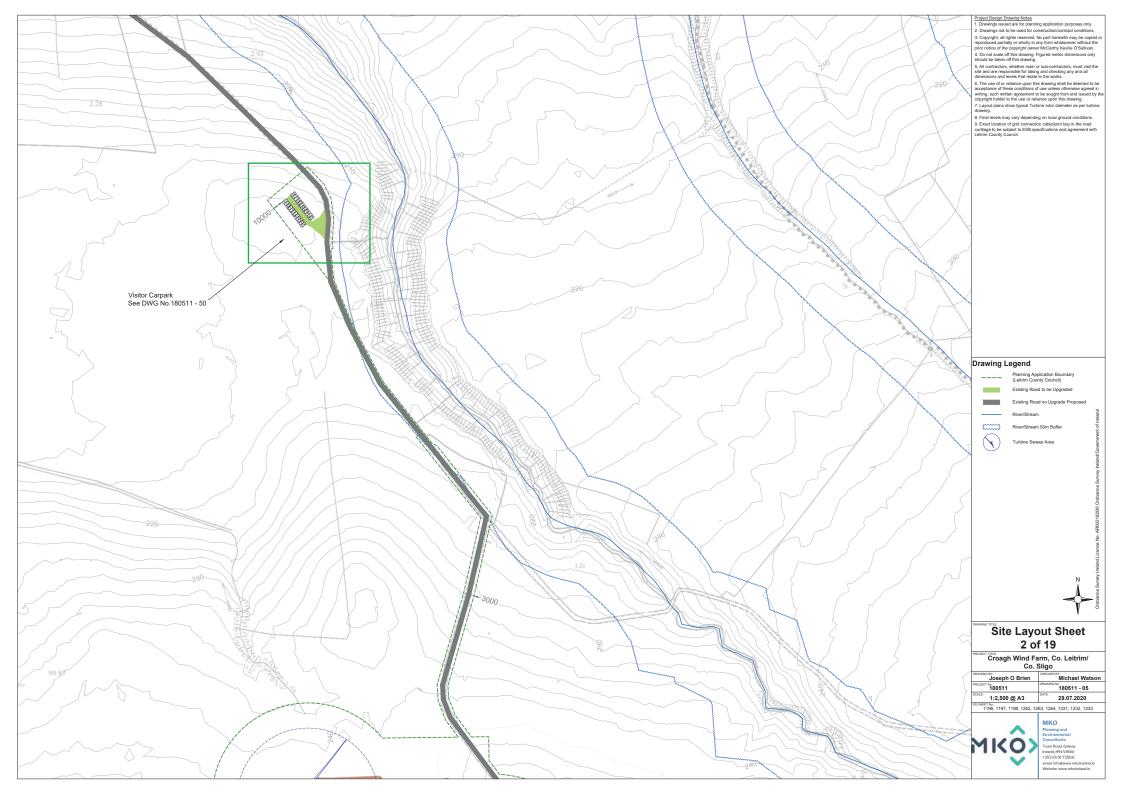

|





| VIEWPOINT INFORMATION |                               |  |
|-----------------------|-------------------------------|--|
| Version Name          | Alternatives V5               |  |
| Image Name            | Killavoggy & Beagh, Sligo, Co |  |
| Location              | 584158 826452                 |  |
| Distance To           | 3.0 km                        |  |
| Observer Altitude     | 110.3 m                       |  |
| Camera Altitude       | 112.8 m                       |  |
| Heading               | 176.0°                        |  |
| Date                  | 2019-03-21                    |  |
| Time                  | 13:55:23                      |  |
| Angle Of View         | 65.11°                        |  |





## **APPENDIX 4-1**

SITE LAYOUT DRAWINGS (A4)