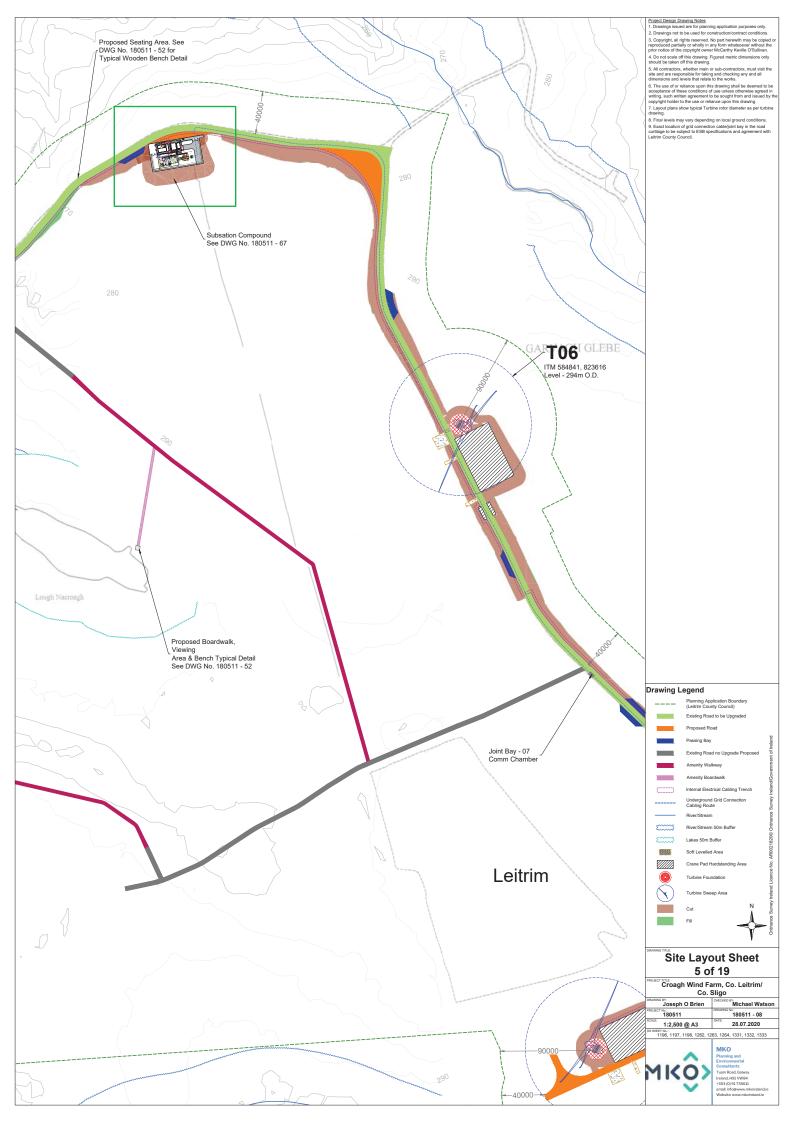

| VIEWPOINT INFORMATION |                               |  |
|-----------------------|-------------------------------|--|
| Version Name          | Alternatives V5               |  |
| Image Name            | Killavoggy & Beagh, Sligo, Co |  |
| Location              | 584158 826452                 |  |
| Distance To           | 3.0 km                        |  |
| Observer Altitude     | 110.3 m                       |  |
| Camera Altitude       | 112.8 m                       |  |
| Heading               | 176.0°                        |  |
| Date                  | 2019-03-21                    |  |
| Time                  | 13:55:23                      |  |
| Angle Of View         | 65.11°                        |  |





## **APPENDIX 4-1**

SITE LAYOUT DRAWINGS (A4)