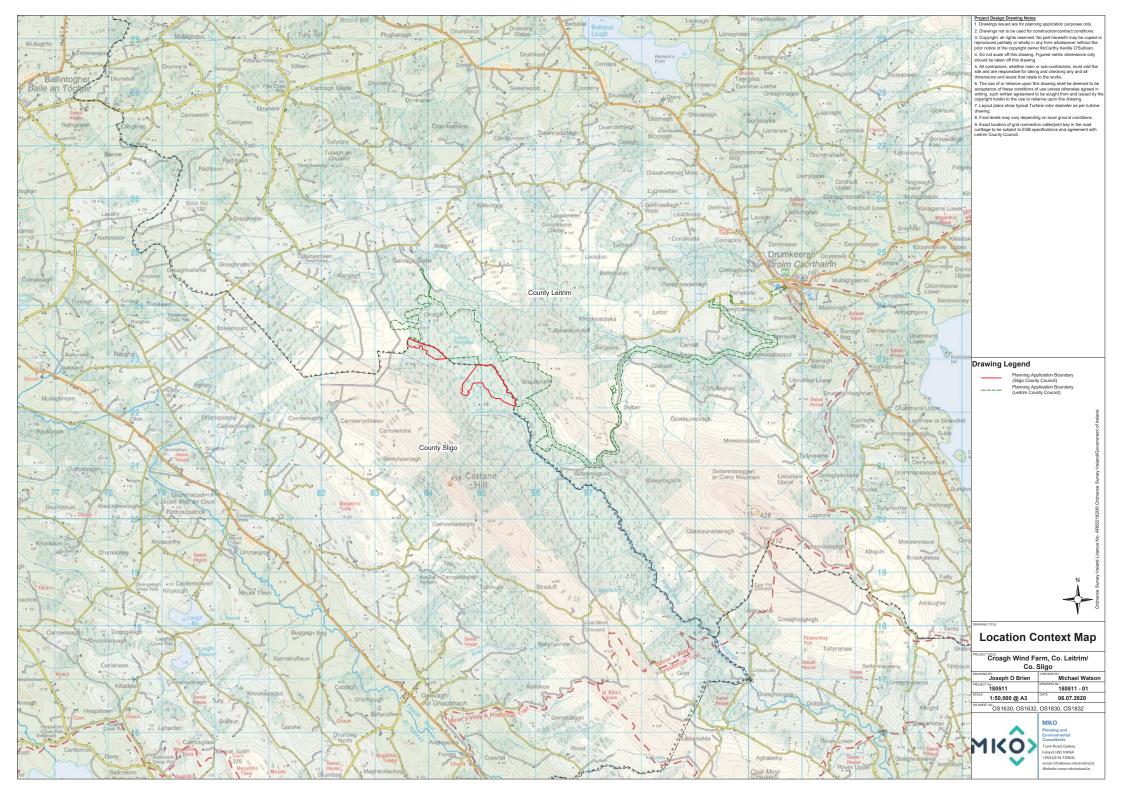

|





| VIEWPOINT INFORMATION |                               |  |
|-----------------------|-------------------------------|--|
| Version Name          | Alternatives V5               |  |
| Image Name            | Killavoggy & Beagh, Sligo, Co |  |
| Location              | 584158 826452                 |  |
| Distance To           | 3.0 km                        |  |
| Observer Altitude     | 110.3 m                       |  |
| Camera Altitude       | 112.8 m                       |  |
| Heading               | 176.0°                        |  |
| Date                  | 2019-03-21                    |  |
| Time                  | 13:55:23                      |  |
| Angle Of View         | 65.11°                        |  |





## **APPENDIX 4-1**

SITE LAYOUT DRAWINGS (A4)