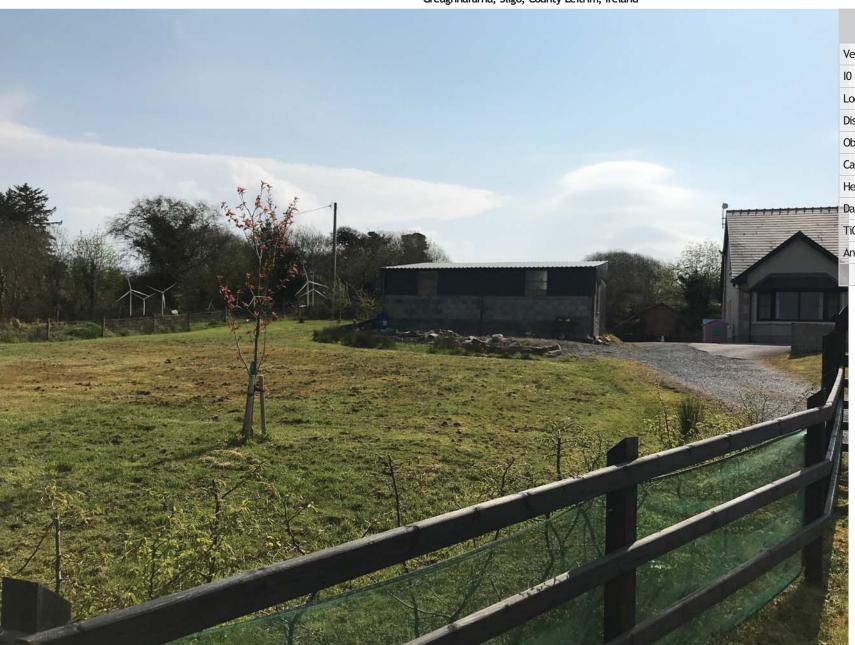

## Greaghnafarna, Sligo, County Leitrim, Ireland

| VIEWPOINT INFORMATION |                             |
|-----------------------|-----------------------------|
| Version Na0 e         | Alternatives V5             |
| 10 age Na0 e          | Greaghnafarna, Sligo, Count |
| Location              | 58123. 8km m³               |
| Distance To           | 248 60                      |
| Observer Altitude     | 1m84m0                      |
| CaO era Altitude      | 1m <b>7</b> 4 <b>7</b> 0    |
| Heading               | 11843°                      |
| Date                  | k31793n937                  |
| Ti0 e                 | 1k-k1-17                    |
| Angle Of View         | :5411°                      |