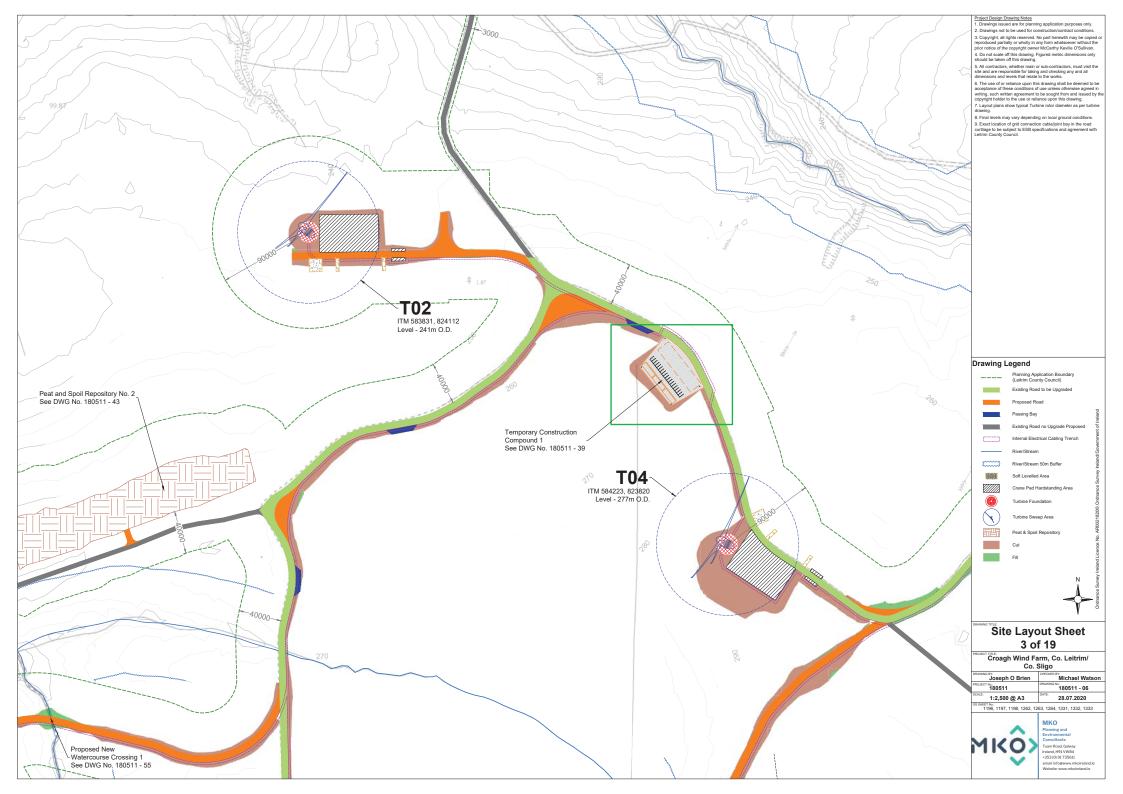

|





| VIEWPOINT INFORMATION |                               |  |
|-----------------------|-------------------------------|--|
| Version Name          | Alternatives V5               |  |
| Image Name            | Killavoggy & Beagh, Sligo, Co |  |
| Location              | 584158 826452                 |  |
| Distance To           | 3.0 km                        |  |
| Observer Altitude     | 110.3 m                       |  |
| Camera Altitude       | 112.8 m                       |  |
| Heading               | 176.0°                        |  |
| Date                  | 2019-03-21                    |  |
| Time                  | 13:55:23                      |  |
| Angle Of View         | 65.11°                        |  |





## **APPENDIX 4-1**

SITE LAYOUT DRAWINGS (A4)