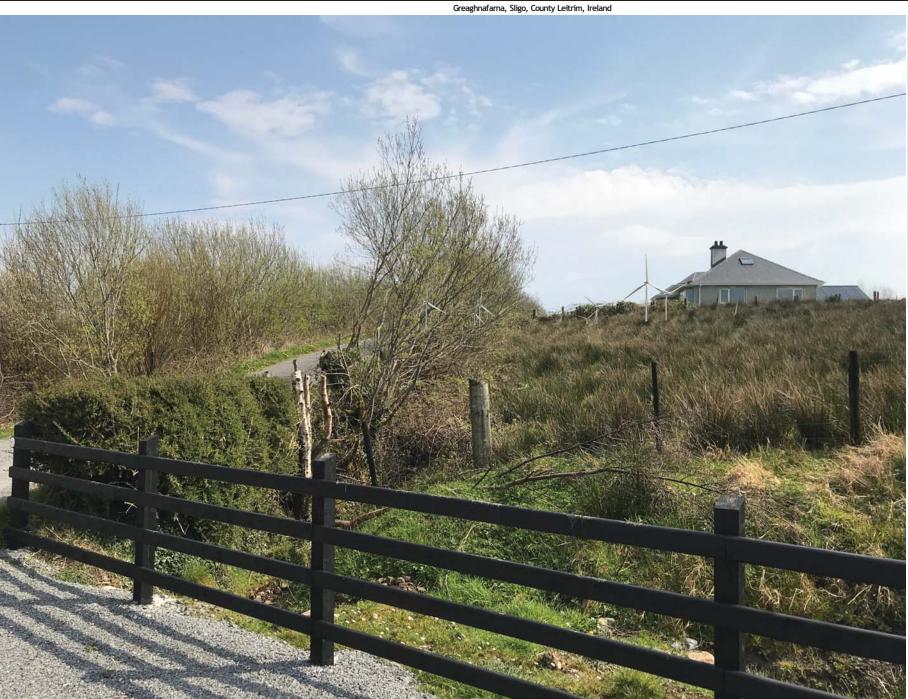

Greaghnafarna, Sligo, County Leitrim, Ireland

|   | VIEWPOINT INFORMATION |                             |
|---|-----------------------|-----------------------------|
|   | Version Na0 e         | Alternatives V5             |
|   | 10 age Na0 e          | Greaghnafarna, Sligo, Count |
|   | Location              | 581232 825.11               |
|   | Distance To           | kn4 60                      |
|   | Observer Altitude     | 1k. n <del>d</del> 0        |
|   | CaO era Altitude      | 1k2m1 0                     |
|   | Heading               | 1kkm°                       |
|   | Date                  | 2. 149 9. 4                 |
| Ť | Ti0 e                 | 12:1k:58                    |
| × | Angle Of View         | <b>75m1</b> 1°              |
|   |                       |                             |