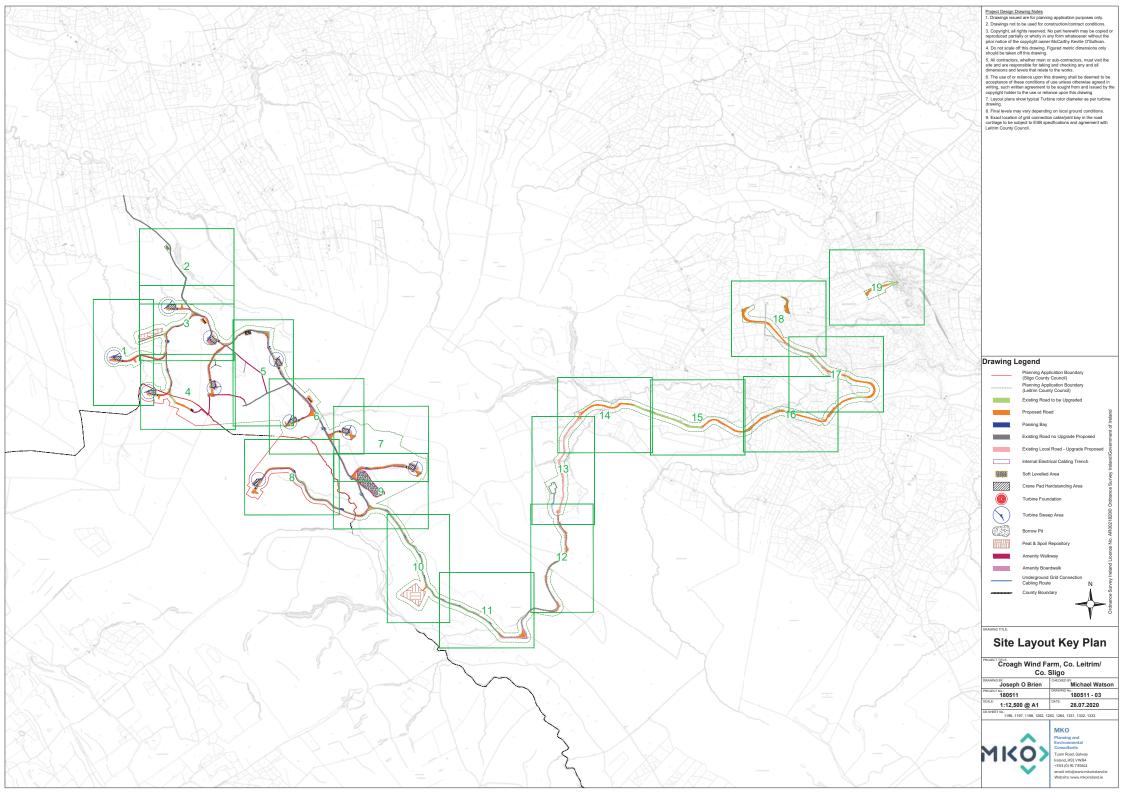

|





| VIEWPOINT INFORMATION |                               |  |
|-----------------------|-------------------------------|--|
| Version Name          | Alternatives V5               |  |
| Image Name            | Killavoggy & Beagh, Sligo, Co |  |
| Location              | 584158 826452                 |  |
| Distance To           | 3.0 km                        |  |
| Observer Altitude     | 110.3 m                       |  |
| Camera Altitude       | 112.8 m                       |  |
| Heading               | 176.0°                        |  |
| Date                  | 2019-03-21                    |  |
| Time                  | 13:55:23                      |  |
| Angle Of View         | 65.11°                        |  |





## **APPENDIX 4-1**

SITE LAYOUT DRAWINGS (A4)