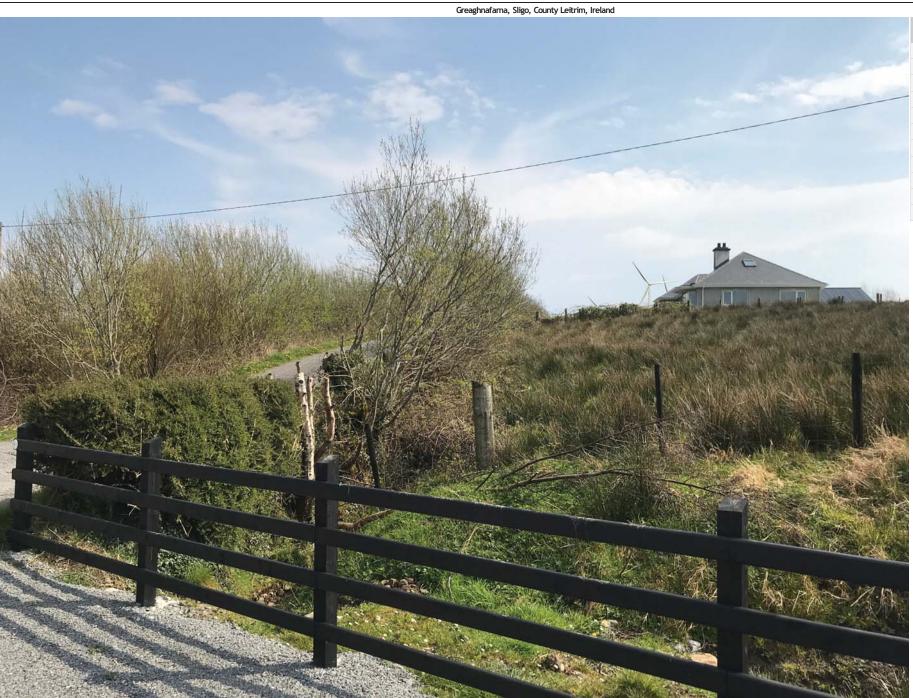

## Greaghnafarna, Sligo, County Leitrim, Ireland

|   | VIEWPOINT INFORMATION |                             |  |
|---|-----------------------|-----------------------------|--|
|   | Version Na0 e         | Alternatives V5             |  |
|   | 10 age Na0 e          | Greaghnafarna, Sligo, Count |  |
|   | Location              | 581232 825. 11              |  |
|   | Distance To           | kn4 60                      |  |
|   | Observer Altitude     | 1k. n₹ 0                    |  |
|   |                       |                             |  |
|   | CaO era Altitude      | 1k2m1 0                     |  |
| - | Heading               | 1kkm°                       |  |
| - | Date                  | 2. 149 9. 4                 |  |
| Į | Ti0 e                 | 12:1k:58                    |  |
|   | Angle Of View         | <b>75m</b> 1°               |  |
|   |                       |                             |  |