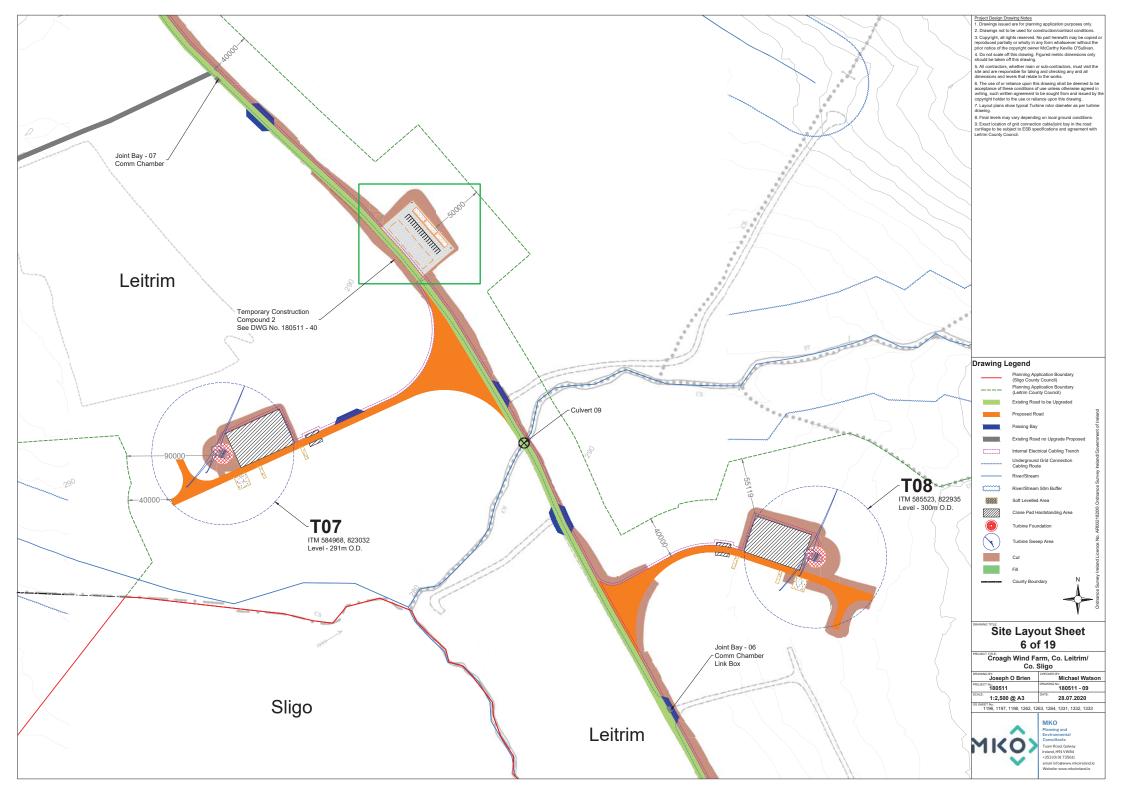

| VIEWPOINT INFORMATION |                               |  |
|-----------------------|-------------------------------|--|
| Version Name          | Alternatives V5               |  |
| Image Name            | Killavoggy & Beagh, Sligo, Co |  |
| Location              | 584158 826452                 |  |
| Distance To           | 3.0 km                        |  |
| Observer Altitude     | 110.3 m                       |  |
| Camera Altitude       | 112.8 m                       |  |
| Heading               | 176.0°                        |  |
| Date                  | 2019-03-21                    |  |
| Time                  | 13:55:23                      |  |
| Angle Of View         | 65.11°                        |  |





## **APPENDIX 4-1**

SITE LAYOUT DRAWINGS (A4)