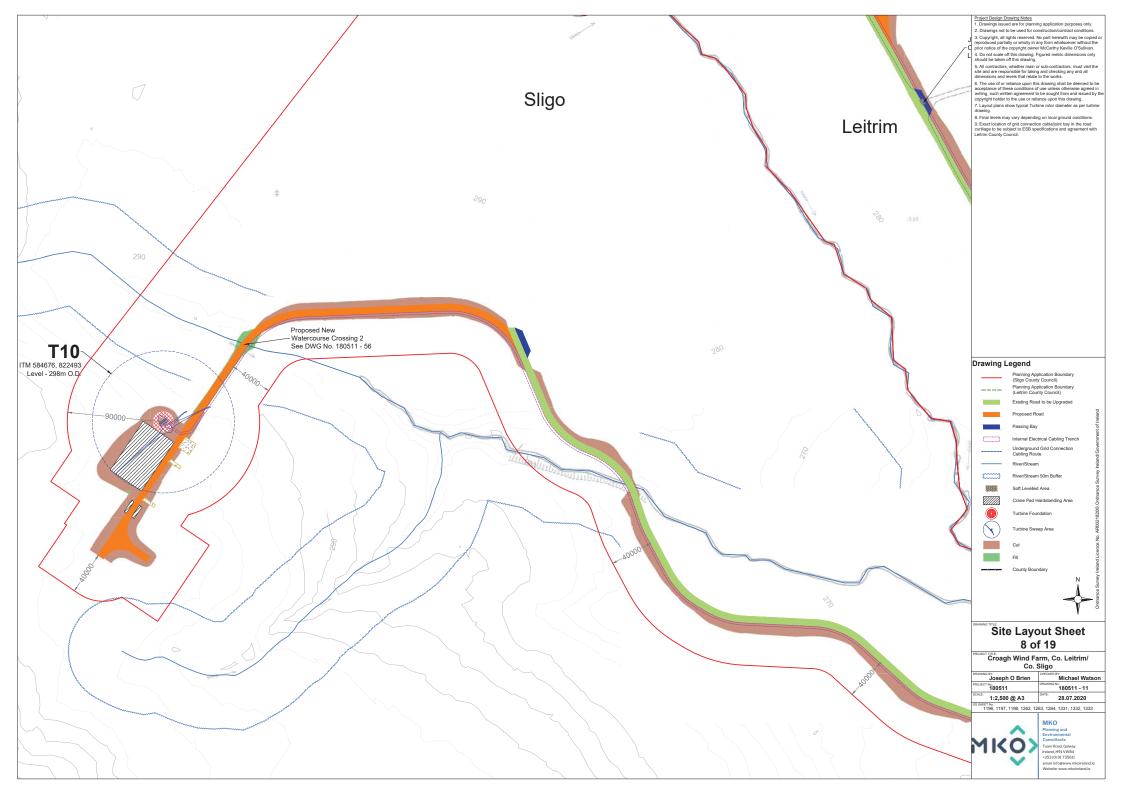

IEWPOINT INFORMATION |                               |  |
|-----------------------|-------------------------------|--|
| Version Name          | Alternatives V5               |  |
| Image Name            | Killavoggy & Beagh, Sligo, Co |  |
| Location              | 584158 826452                 |  |
| Distance To           | 3.0 km                        |  |
| Observer Altitude     | 110.3 m                       |  |
| Camera Altitude       | 112.8 m                       |  |
| Heading               | 176.0°                        |  |
| Date                  | 2019-03-21                    |  |
| Time                  | 13:55:23                      |  |
| Angle Of View         | 65.11°                        |  |





## **APPENDIX 4-1**

SITE LAYOUT DRAWINGS (A4)