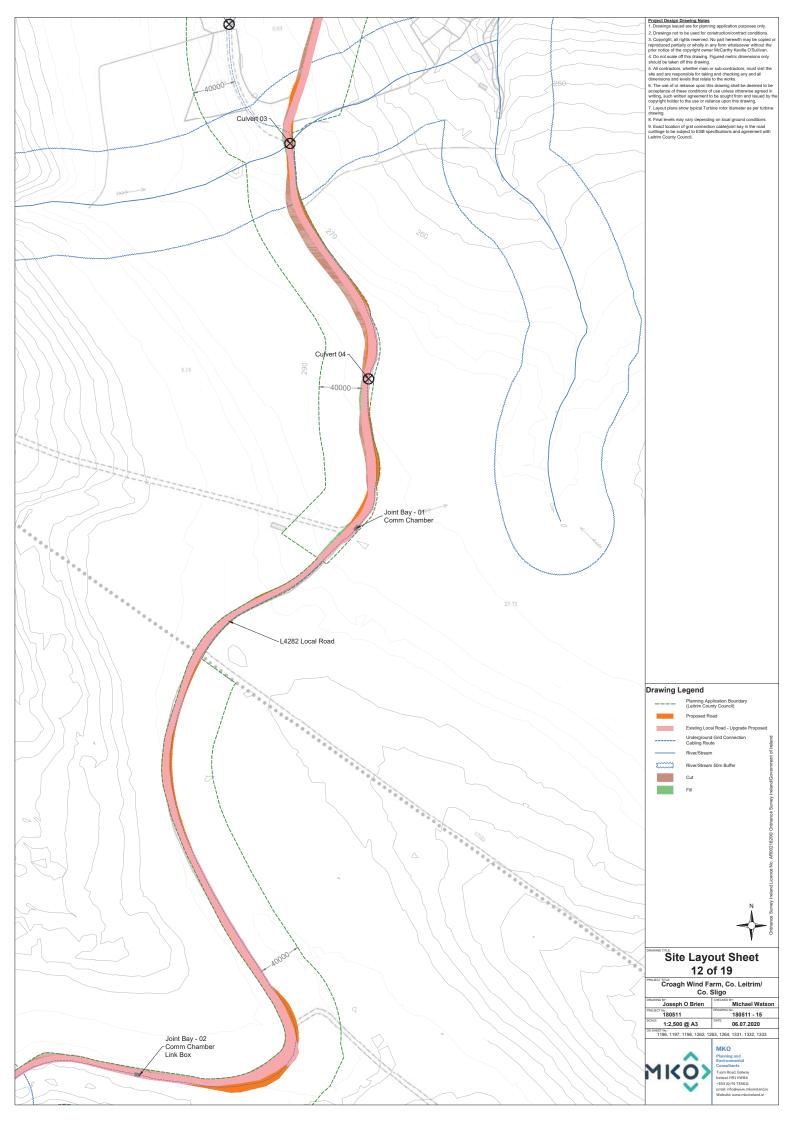

INFORMATION |                               |  |
|-----------------------|-------------------------------|--|
| Version Name          | Alternatives V5               |  |
| Image Name            | Killavoggy & Beagh, Sligo, Co |  |
| Location              | 584158 826452                 |  |
| Distance To           | 3.0 km                        |  |
| Observer Altitude     | 110.3 m                       |  |
| Camera Altitude       | 112.8 m                       |  |
| Heading               | 176.0°                        |  |
| Date                  | 2019-03-21                    |  |
| Time                  | 13:55:23                      |  |
| Angle Of View         | 65.11°                        |  |





## **APPENDIX 4-1**

SITE LAYOUT DRAWINGS (A4)