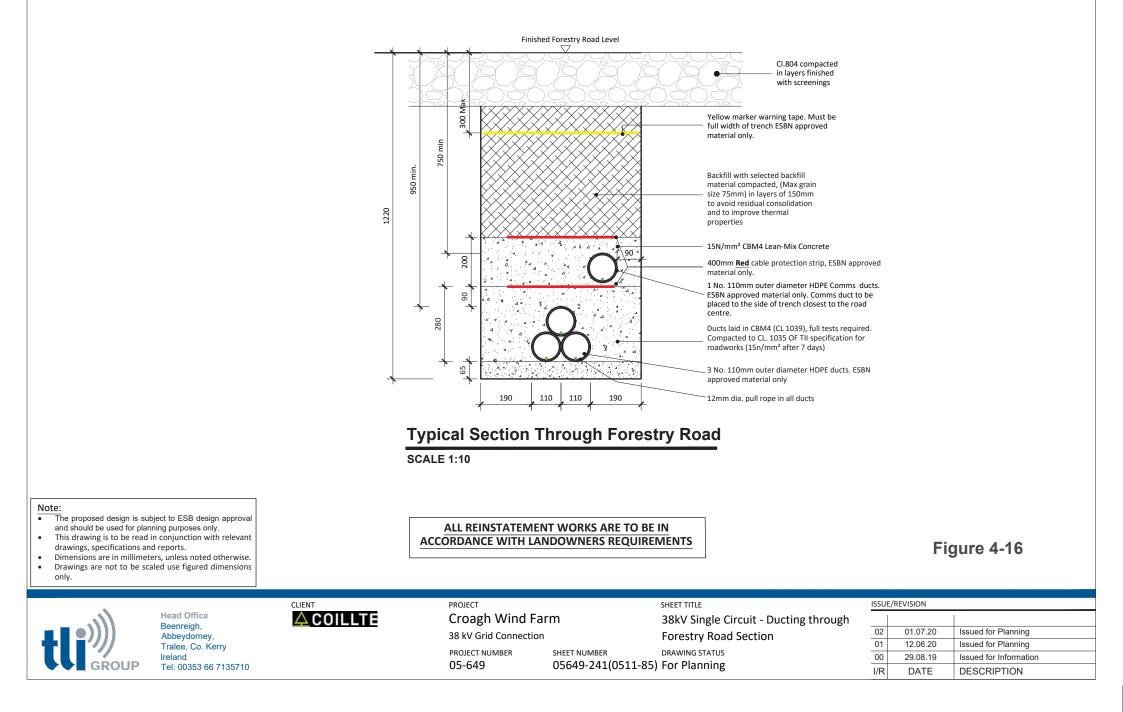

## **38kV DOUBLE CIRCUIT DETAILS**

Signage Type A - Waypoint Map Signage

| Figure 4-34                                                |                                                                                               |
|------------------------------------------------------------|-----------------------------------------------------------------------------------------------|
| Amenity Signage Typical<br>Detail                          |                                                                                               |
| PROJECT ™DE<br>Croagh Wind Farm, Co. Leitrim/<br>Co. Sligo |                                                                                               |
| DRAWING BY:<br>Joseph O Brien                              | CHECKED BY:<br>Eoin McCarthy                                                                  |
| PROJECT No.:<br>180511                                     | DRAWING No.:<br>180511 - 53                                                                   |
| SCALE: 1 :20 @A3                                           | DATE: 03.07.2020                                                                              |
|                                                            |                                                                                               |
| мко́>                                                      | MKO<br>Planning and<br>Environmental<br>Consultants<br>Tuam Road, Galway<br>Ireland, H91 VW84 |