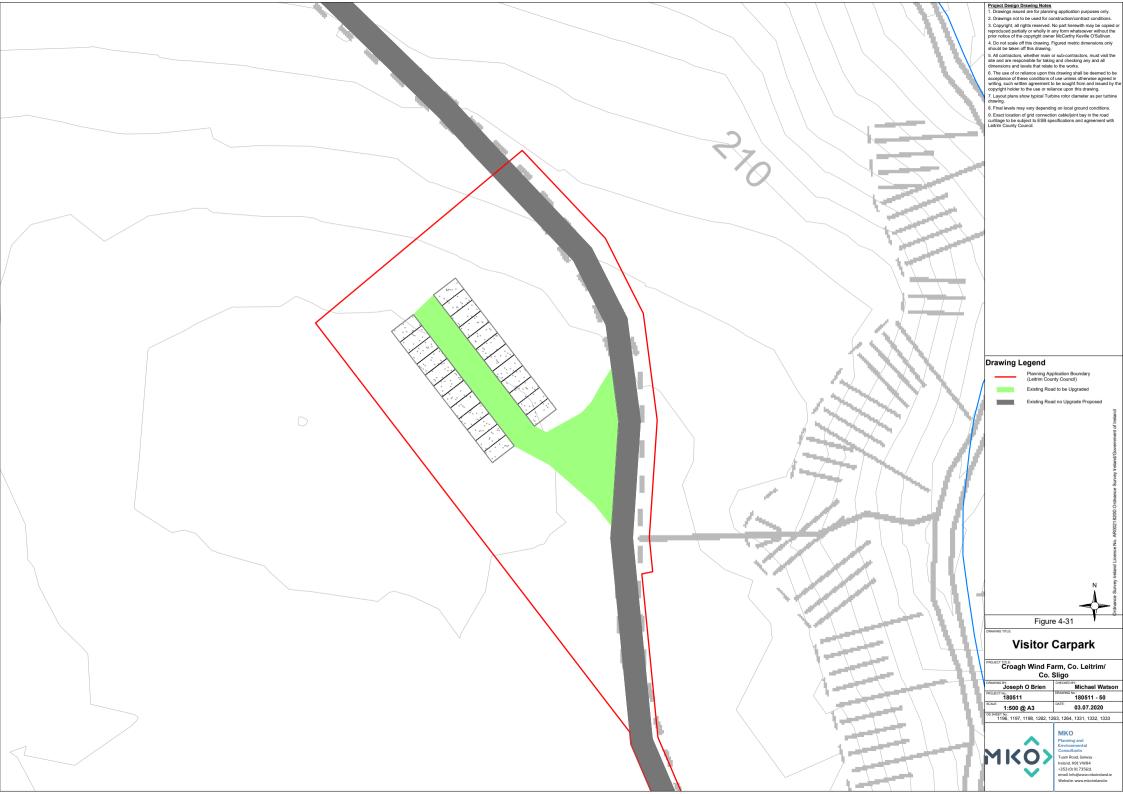

Croagh Wind Farm, Co. Leitrim & Co. Sligo Natura Impact Statement NIS F – 2021.03.11 – 180511a

## $\mathbf{O}$

## **APPENDIX 6**

## DETAILED DESIGN DRAWINGS



Ordnance Survey Ireland Licence No. AR 0021820 © Ordnance Survey Ireland/Government of Ireland



Ordnance Survey Ireland Licence No. AR 0021820© Ordnance Survey Ireland/Government of Ireland



ő

## **38kV DOUBLE CIRCUIT DETAILS**













Signage Type A - Waypoint Map Signage



| Figure 4-34                                                |                                                                                               |
|------------------------------------------------------------|-----------------------------------------------------------------------------------------------|
| Amenity Signage Typical<br>Detail                          |                                                                                               |
| PROJECT ™DE<br>Croagh Wind Farm, Co. Leitrim/<br>Co. Sligo |                                                                                               |
| DRAWING BY:<br>Joseph O Brien                              | CHECKED BY:<br>Eoin McCarthy