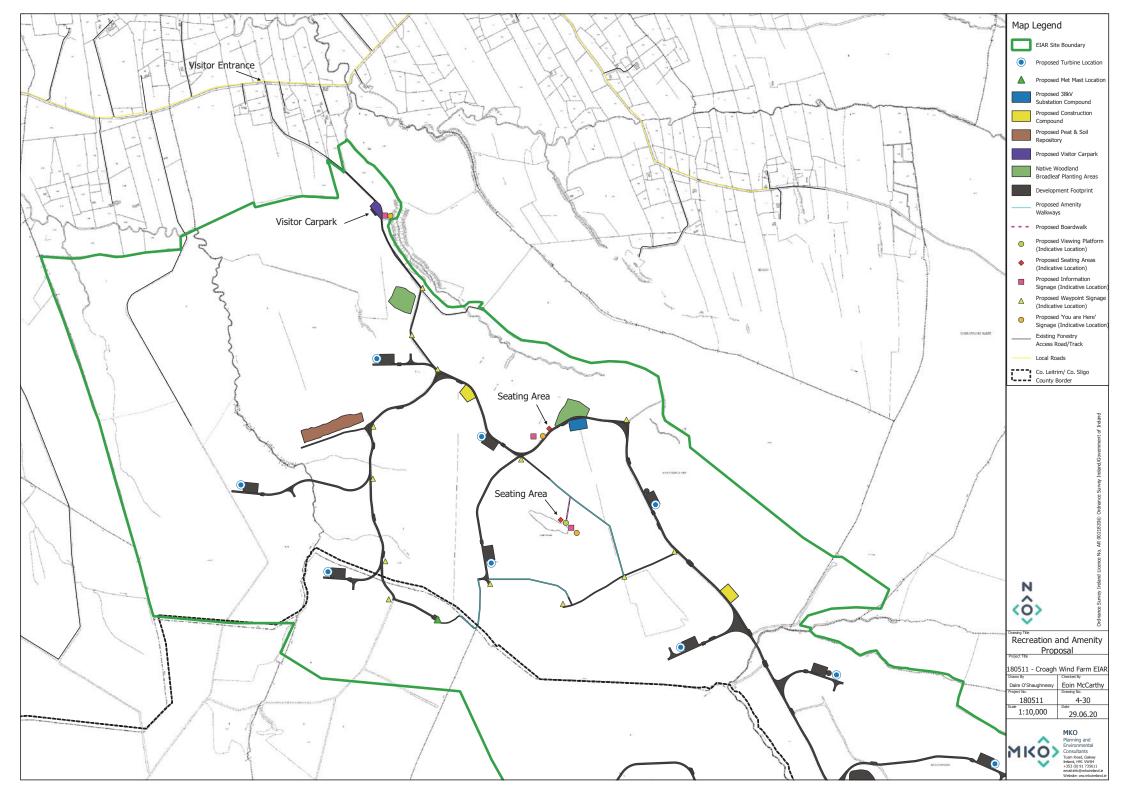

Croagh Wind Farm, Co. Leitrim & Co. Sligo Natura Impact Statement NIS F – 2021.03.11 – 180511a

## $\mathbf{O}$

## **APPENDIX 6**

## DETAILED DESIGN DRAWINGS



Ordnance Survey Ireland Licence No. AR 0021820 © Ordnance Survey Ireland/Government of Ireland



Ordnance Survey Ireland Licence No. AR 0021820© Ordnance Survey Ireland/Government of Ireland



ő

## **38kV DOUBLE CIRCUIT DETAILS**













Signage Type A - Waypoint Map Signage



| Figure 4-34                                                |                                                                                               |
|------------------------------------------------------------|-----------------------------------------------------------------------------------------------|
| Amenity Signage Typical<br>Detail                          |                                                                                               |
| PROJECT ™DE<br>Croagh Wind Farm, Co. Leitrim/<br>Co. Sligo |                                                                                               |
| DRAWING BY:<br>Joseph O Brien                              | CHECKED BY:<br>Eoin McCarthy