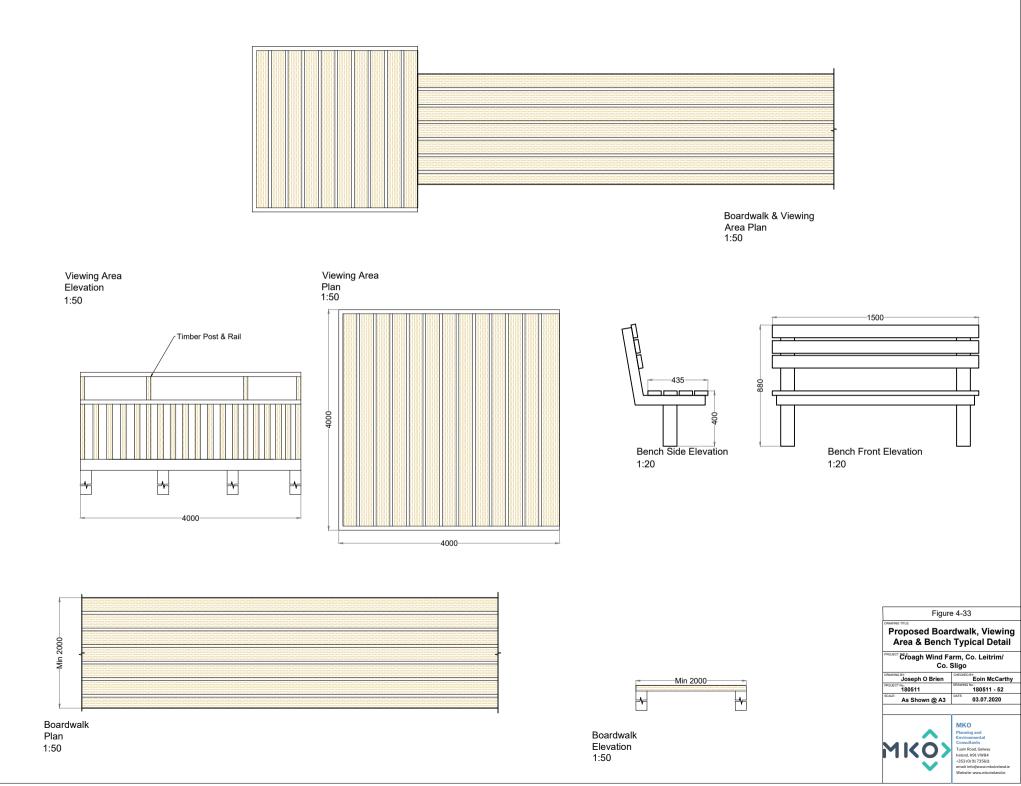

## **38kV DOUBLE CIRCUIT DETAILS**

Signage Type A - Waypoint Map Signage

| Figure 4-34                                                |                                                                                               |
|------------------------------------------------------------|-----------------------------------------------------------------------------------------------|
| Amenity Signage Typical<br>Detail                          |                                                                                               |
| PROJECT ™DE<br>Croagh Wind Farm, Co. Leitrim/<br>Co. Sligo |                                                                                               |
| DRAWING BY:<br>Joseph O Brien                              | CHECKED BY:<br>Eoin McCarthy                                                                  |
| PROJECT No.:<br>180511                                     | DRAWING No.:<br>180511 - 53                                                                   |
| SCALE: 1 :20 @A3                                           | DATE: 03.07.2020                                                                              |
|                                                            |                                                                                               |
| мко́>                                                      | MKO<br>Planning and<br>Environmental<br>Consultants<br>Tuam Road, Galway<br>Ireland, H91 VW84 |