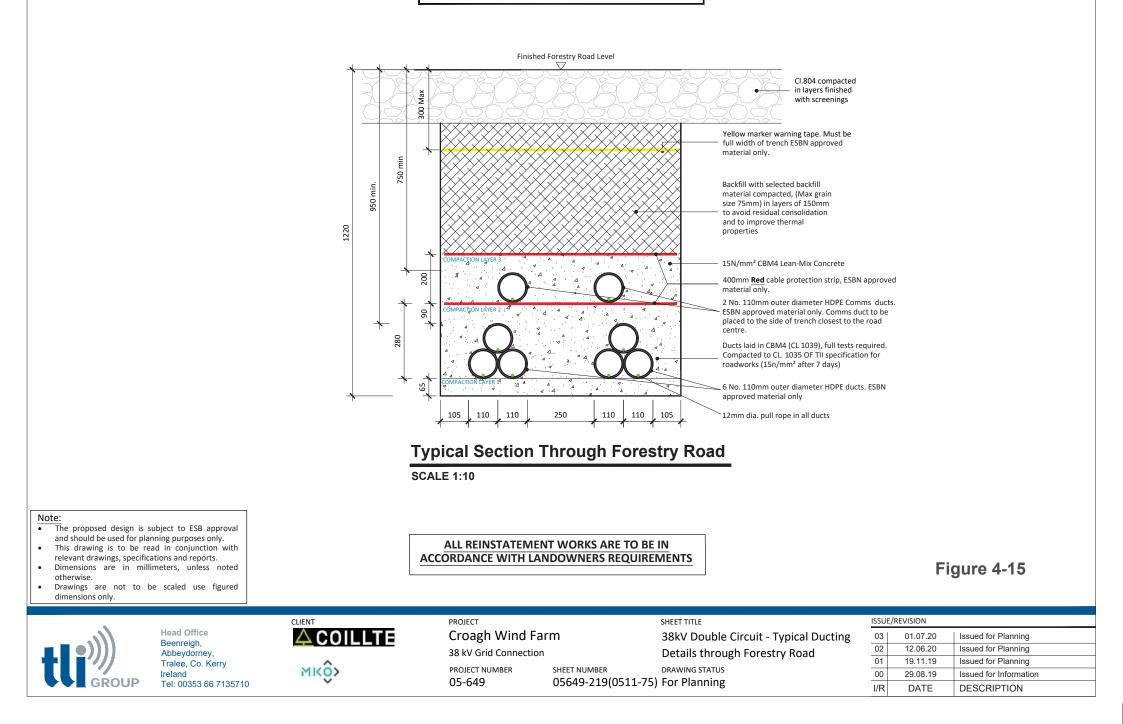

## **38kV DOUBLE CIRCUIT DETAILS**

Signage Type A - Waypoint Map Signage

| Figure 4-34                                                |                                                                                               |
|------------------------------------------------------------|-----------------------------------------------------------------------------------------------|
| Amenity Signage Typical<br>Detail                          |                                                                                               |
| PROJECT ™DE<br>Croagh Wind Farm, Co. Leitrim/<br>Co. Sligo |                                                                                               |
| DRAWING BY:<br>Joseph O Brien                              | CHECKED BY:<br>Eoin McCarthy                                                                  |
| PROJECT No.:<br>180511                                     | DRAWING No.:<br>180511 - 53                                                                   |
| SCALE: 1 :20 @A3                                           | DATE: 03.07.2020                                                                              |
|                                                            |                                                                                               |
| мко́>                                                      | MKO<br>Planning and<br>Environmental<br>Consultants<br>Tuam Road, Galway<br>Ireland, H91 VW84 |