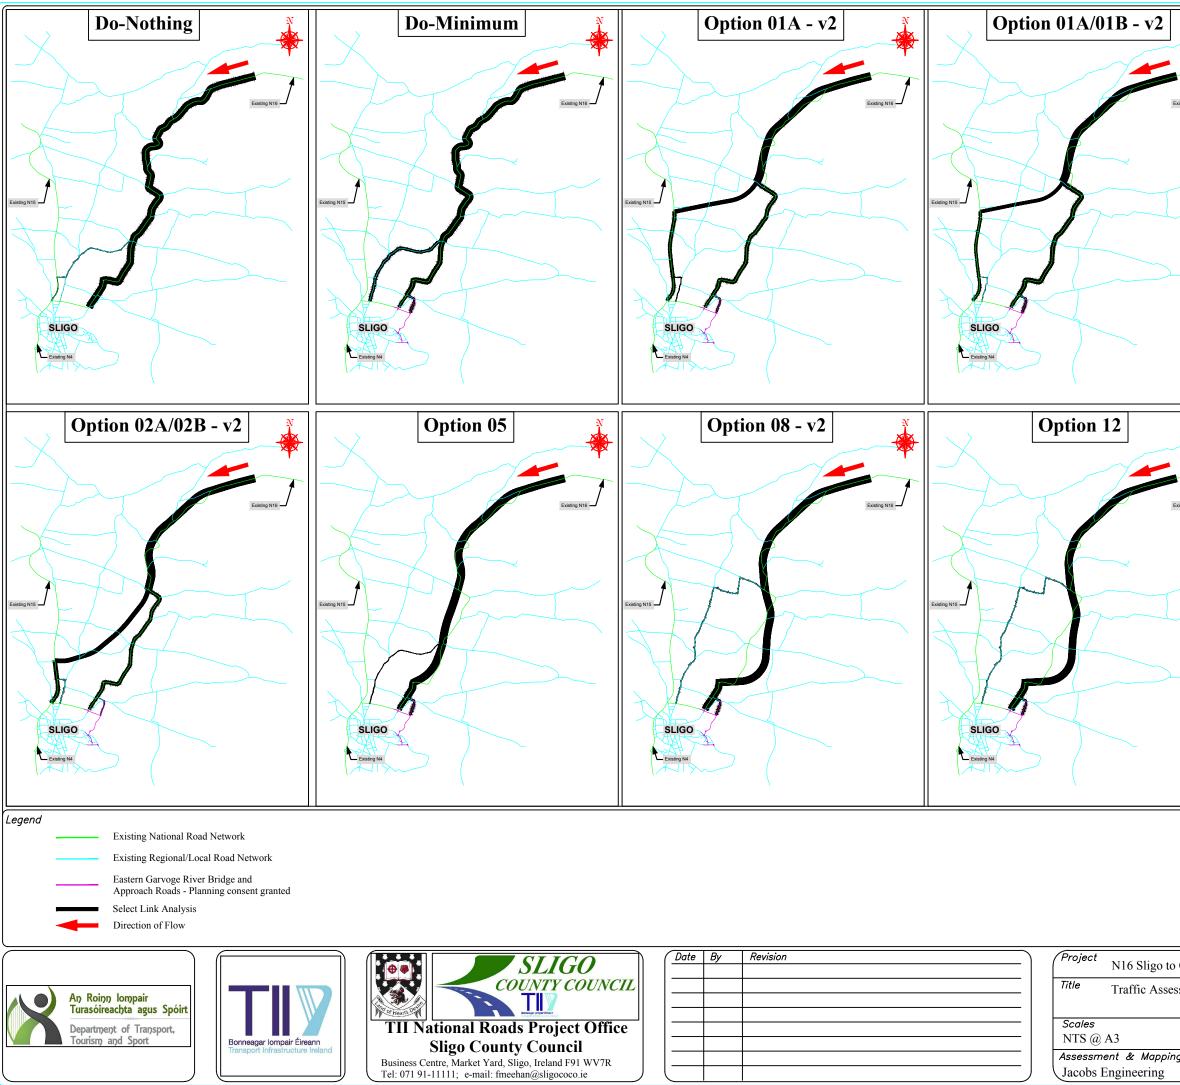

| N N                          | Option 02A - v2                                                                                                                                                                                                                                                                                                                                                                                                                                                                                                                                      |  |  |  |
|------------------------------|------------------------------------------------------------------------------------------------------------------------------------------------------------------------------------------------------------------------------------------------------------------------------------------------------------------------------------------------------------------------------------------------------------------------------------------------------------------------------------------------------------------------------------------------------|--|--|--|
| xisting N16                  | Existing N15                                                                                                                                                                                                                                                                                                                                                                                                                                                                                                                                         |  |  |  |
| xisting N10                  | <ul> <li>Notes for Traffic Assessment:-</li> <li>The Select Link Analysis was undertaken for each option variant to present the routing pattern for traffic using the N16. The following should be observed:</li> <li>Traffic figures for an opening year of 2017 were used;</li> <li>Assessment period is for AM peak only;</li> <li>Inbound directional traffic (to Sligo city) was assessed;</li> <li>Broader bands indicate heavier traffic volumes;</li> </ul>                                                                                  |  |  |  |
|                              | Note:-         Design is a WORK IN PROGRESS;         All proposed road levels indicated are based on a         design developed for Phase 2 of the TII PMG and may         be revised during the design development process;         No other use of this material may be made without the         licence of the copyright holder in accordance with         Section 74(3) of the Copyright and related Rights Act,         2000.         © Ordnance Survey Ireland. All rights reserved.         Licence number 2010/20 CCMA/ Sligo County Council |  |  |  |
| County Boundary              |                                                                                                                                                                                                                                                                                                                                                                                                                                                                                                                                                      |  |  |  |
| ssment: Select Link Analysis |                                                                                                                                                                                                                                                                                                                                                                                                                                                                                                                                                      |  |  |  |
|                              |                                                                                                                                                                                                                                                                                                                                                                                                                                                                                                                                                      |  |  |  |