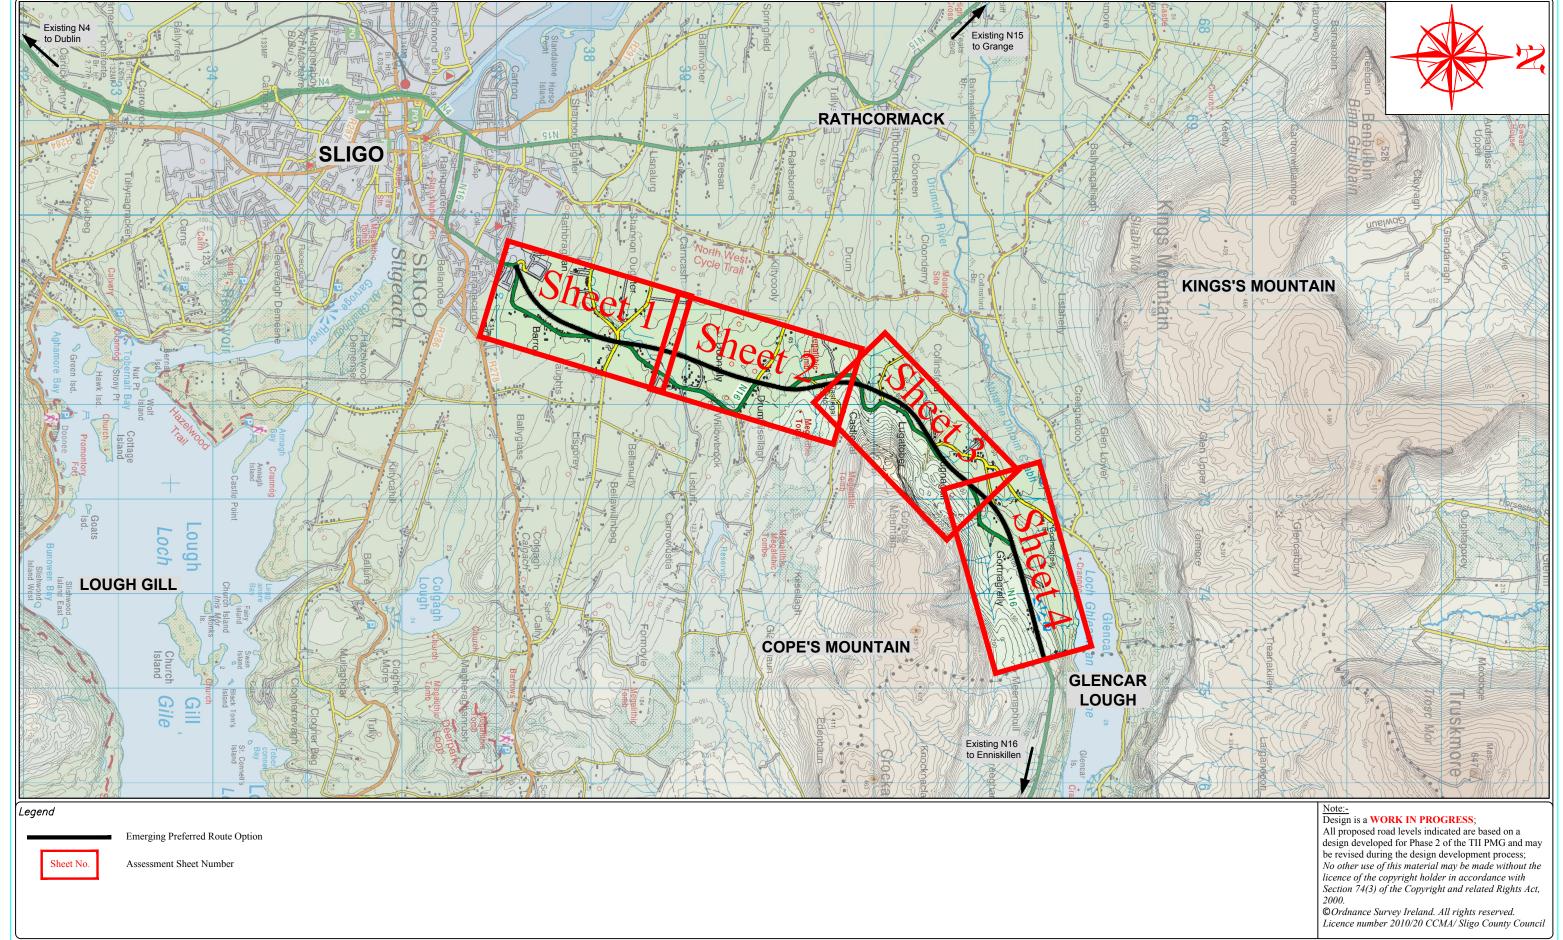

Revision

| Project  | N16 Slig | go to C  | ounty Bound   | lary         |        |                  |             |
|----------|----------|----------|---------------|--------------|--------|------------------|-------------|
| Title    | Emergin  | ng Prefe | erred Route ( | Option Desig | n Ovei | rview: Key Sheet |             |
| Scales   |          | 1        | Date          |              | Job    | No.              |             |
| 1:40,000 | @ A3     |          | June 2017     |              |        |                  | Figure No.: |
| Design   | J        |          | 7             | Checked      |        | Approved         | N16-RS-052  |
| FM       |          |          |               | FM           |        | EC               |             |