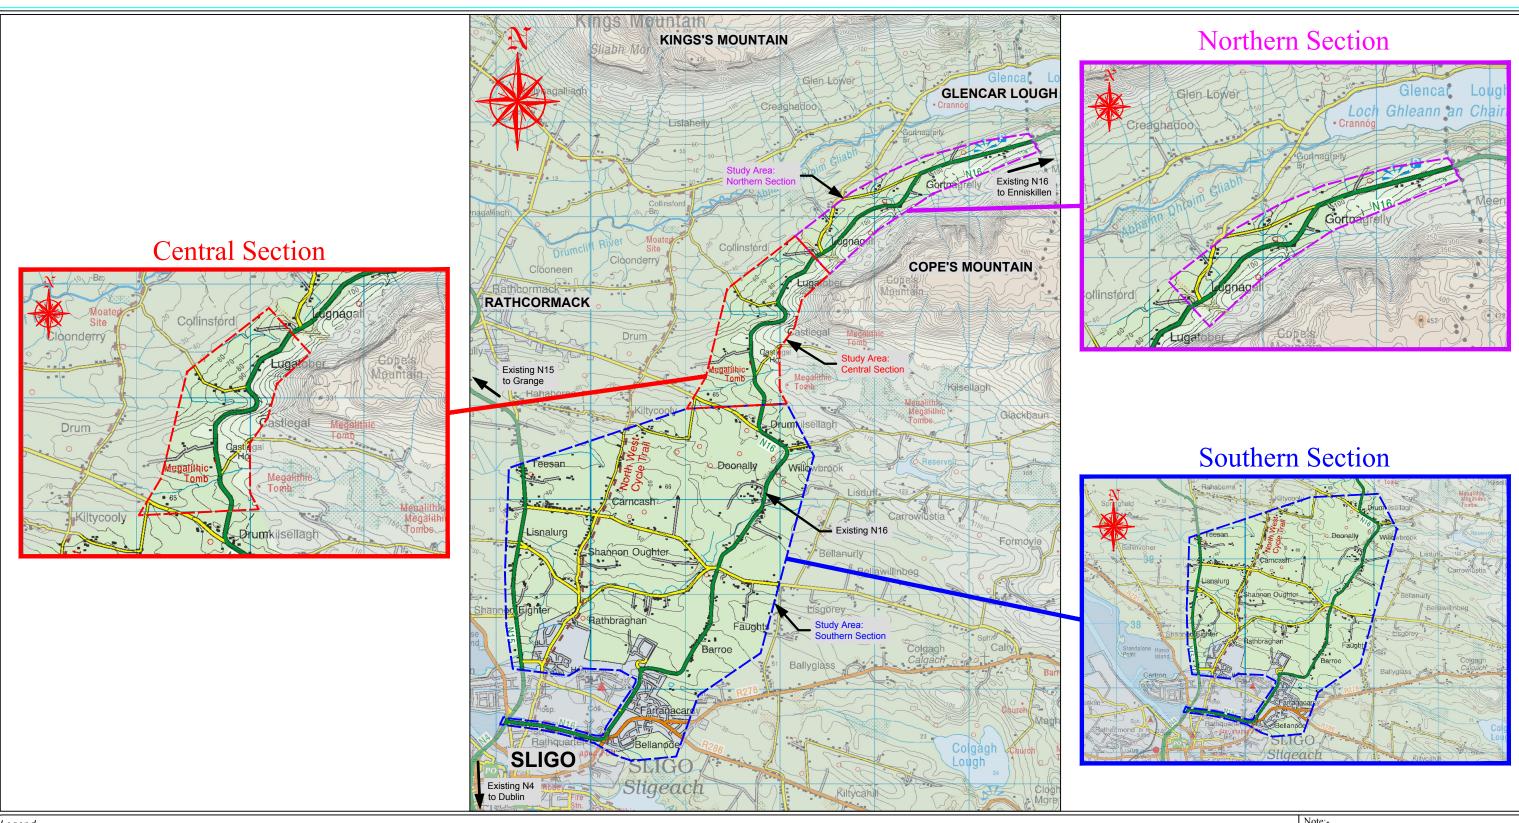

## Legend

Study Area: Southern Section

Study Area: Central Section

Study Area: Northern Section

| Note:-                                                 |
|--------------------------------------------------------|
| Design is a WORK IN PROGRESS;                          |
| All proposed road levels indicated are based on a      |
| design developed for Phase 2 of the TII PMG and may    |
| be revised during the design development process;      |
| No other use of this material may be made without the  |
| licence of the copyright holder in accordance with     |
| Section 74(3) of the Copyright and related Rights Act, |
| 2000.                                                  |
| ©Ordnance Survey Ireland. All rights reserved.         |
| Licence number 2010/20 CCMA/ Sligo County Council      |
|                                                        |

## N16 Sligo to County Boundary

## Study Area Overview: Sectional Splitting

|          | <i>Date</i><br>June 2017 |               | Job No. |                | Figure No.: |
|----------|--------------------------|---------------|---------|----------------|-------------|
| awn<br>R |                          | Checked<br>FM |         | Approved<br>FC | N16-RS-002  |
| N        |                          | L IAI         |         | EC             |             |