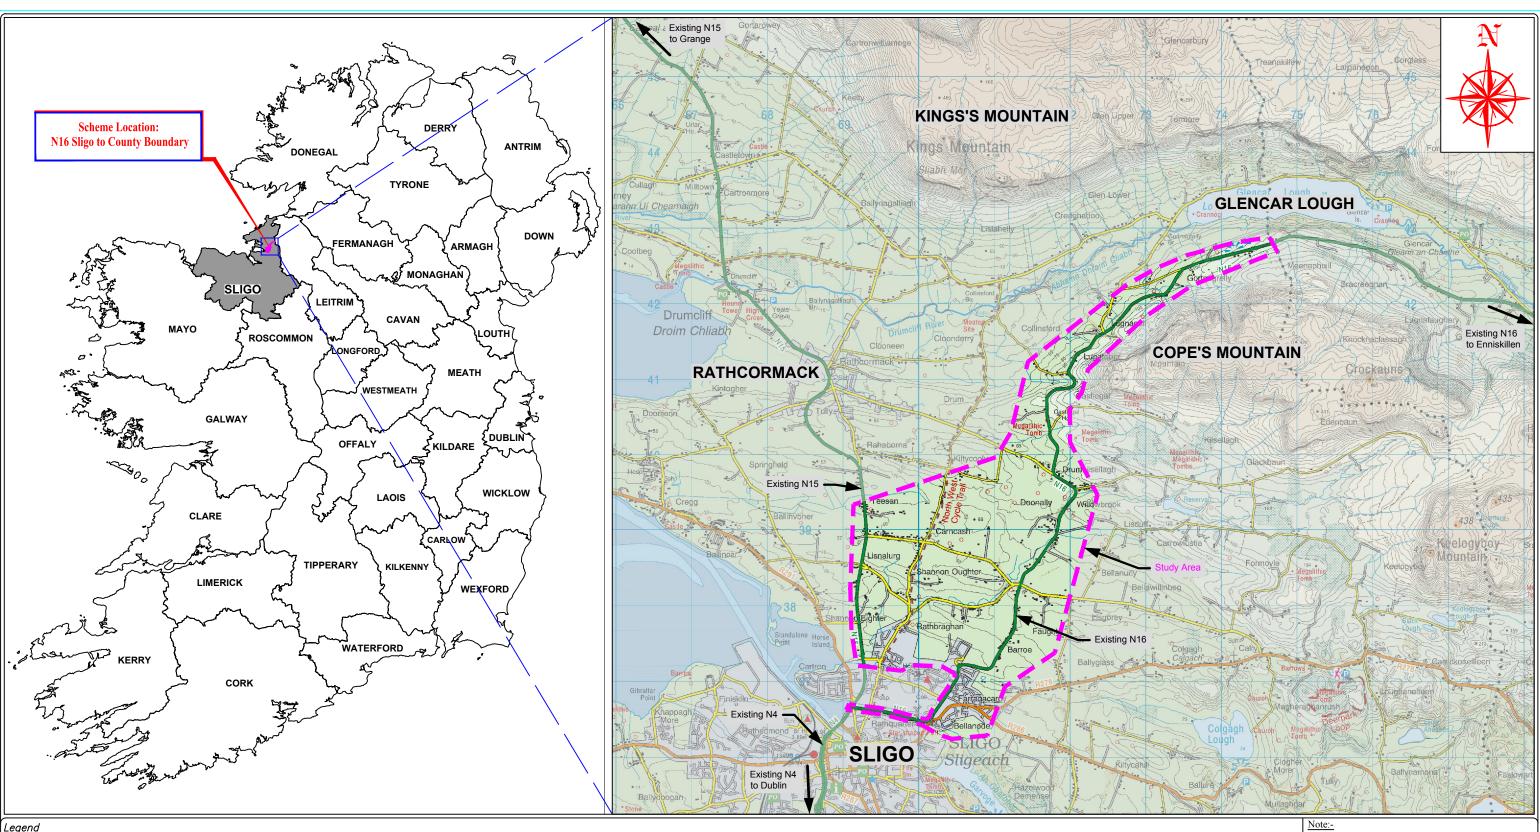

Legend

N16 Sligo to County Boundary Study Area

Design is a WORK IN PROGRESS;

All proposed road levels indicated are based on a design developed for Phase 2 of the TII PMG and may be revised during the design development process; No other use of this material may be made without the licence of the copyright holder in accordance with Section 74(3) of the Copyright and related Rights Act, 2000.